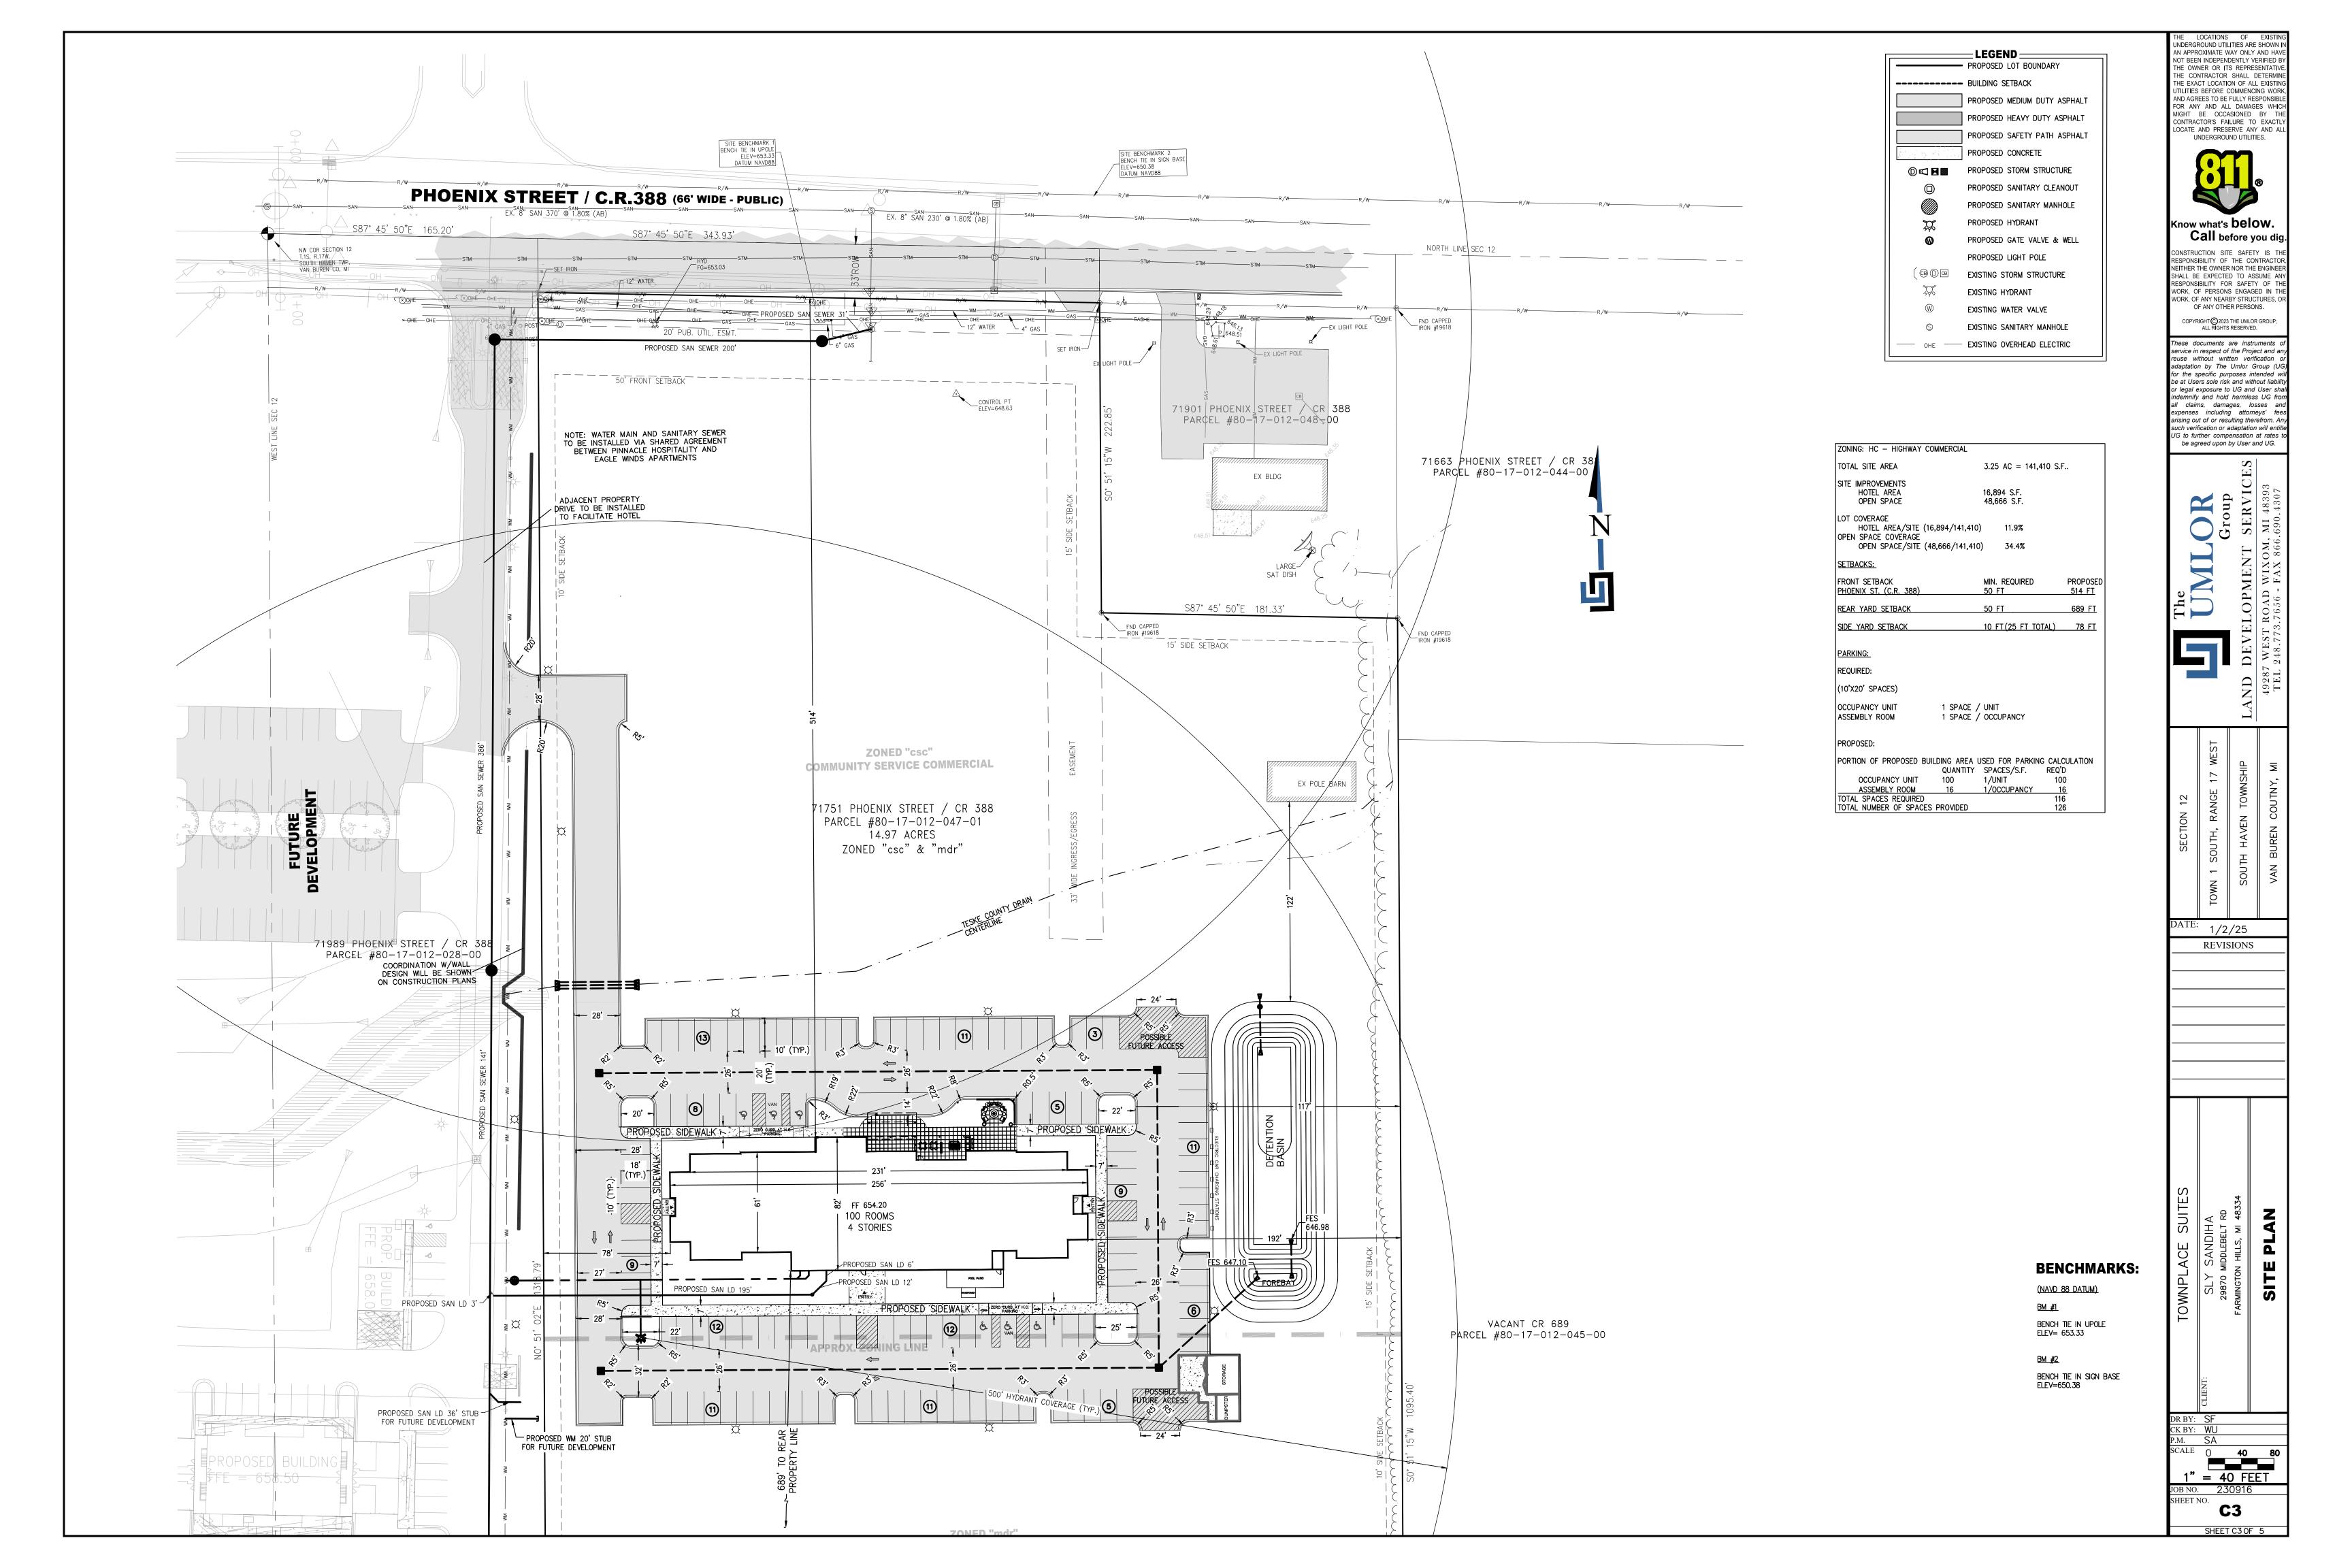

# SITE PLAN SOUTH HAVEN HOTEL

SECTION 12, TOWN 1 SOUTH, RANGE 17 WEST SOUTH HAVEN TOWNSHIP, VAN BUREN COUNTY, MICHIGAN

SITE MAP

### SOUTH HAVEN TOWNSHIP ZONING MAP & LEGEND

ZONED: CSC: COMMUNITY SERVICE COMMERCIAL MDR: MEDIUM DENSITY RESIDENTIAL

- FUTURE LAND USE PER THE 2018 MASTER PLAN:
- MULTI-FAMILY / ATTACHED RESIDENTIAL / RESORT

CONTAINING 651,916 SQ FT OR 14.97 ACRES OF LAND, MORE OR LESS.

COMMONLY KNOWN AS 71751 PHOENIX ST / CR 388, SOUTH HAVEN, MI 49090 TAX PARCEL #80-17-012-047-01