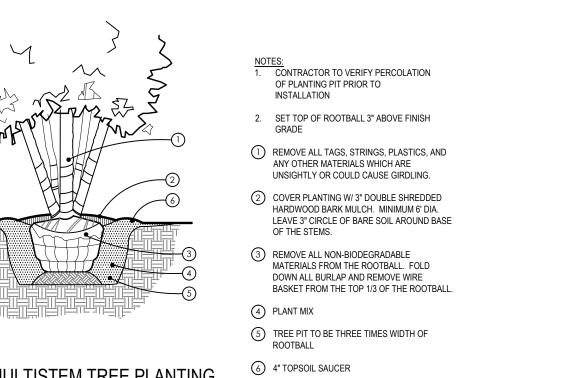

ide applications. if burning is not allowed or feasible, the planting may be mowed to a short height and the clippings removed in the early spring before

## TURF GRASS MIX - RHINO SEED

Sunny Mix 20% KY. BLUEGRASS 20% CR. RED FESCUE 20% TURF TYPE PER. RYE 20% TURF TYPE PER. RYE. 10% ELITE KY. BLUE 10% ELITE KY. BLUE

Spread at a rate of 7 lbs./1000 sf. All disturbed areas not specified to receive sod

No noxious weed seeds permitted.



58.25

Total



NOTES:

1. CONTRACTOR TO VERIFY PERCOLATION OF PLANTING PIT PRIOR TO INSTALLATION

- 2. SET TOP OF ROOTBALL 2" ABOVE FINISH
- 1 SEE PLAN FOR SPACING
- (2) SHRUBS, SEE PLANT SCHEDULE (3) 3" DEPTH DOUBLE SHREDDED HARDWOOD
- MULCH, TYPICAL FROM ENTIRE ROOTBALL. REMOVE BURLAP FROM TOP 1/2 OF ROOTBALL.
- SHRUB PLANTING

MULTISTEM TREE PLANTING



HEDGE PLANTING NOT TO SCALE L-2

L-2 NOT TO SCALE

SHOVEL CUT OR METAL EDGE, SEE PLAN (6) EXCAVATE EXISTING SOIL TO 12" DEPTH, REPLACE WITH PLANT MIX (7) SCARIFY TO 4" DEPTH AND RE-COMPACT 8 UNDISTURBED SUBGRADE MINIMUM 8" BETWEEN ROOTBALL AND EDGE OF PLANTING PIT 1 DECIDUOUS TREE PLANTING

REMOVE ALL TAGS, STRINGS, PLASTICS, AND ANY OTHER MATERIALS WHICH ARE UNSIGHTLY OR COULD CAUSE GIRDLING.

2 STAKE TREES WITH 2-3" WIDE BELT-LIKE,

AFTER ONE YEAR.

WHERE POSSIBLE

8 4" TOPSOIL SAUCER

1 \ EVERGREEN TREE PLANTING

FABRIC STRAPS ONLY, ARBOR TIE OR APPROVED EQUAL, (CONNECT FROM TREE TO

STAKE OPPOSITE FROM EACH OTHER, AND

ALLOW FOR SOME "FLEXING") DO NOT USE WIRE OR ROPE THROUGH A HOSE. REMOVE

(3) 2"X2" HARDWOOD STAKES OR EQUIVALENT

HARDWOOD BARK MULCH. MINIMUM 6'

REMOVE ALL NON-BIOD