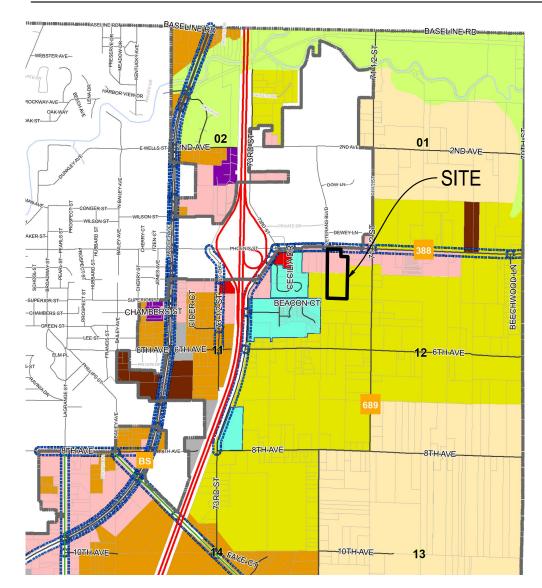

### SOUTH HAVEN TOWNSHIP ZONING MAP & LEGEND

ZONED: CSC: COMMUNITY SERVICE COMMERCIAL MDR: MEDIUM DENSITY RESIDENTIAL

- FUTURE LAND USE PER THE 2018 MASTER PLAN:
- MULTI-FAMILY / ATTACHED RESIDENTIAL / RESORT

### South Haven Twp. Zoning, 2021

(rco) RESIDENTIAL COMMERCIAL OVERLAY (rd) RESOURCE DEVELOPMENT (nsc) NEIGHBORHOOD SERVICE COMMERCIAL (mfr) MULTI-FAMILY RESIDENTIAL

(csc) COMMUNITY SERVICE COMMERCIAL (hsc) HIGHWAY SERVICE COMMERCIAL (hc) HEAVY COMMERCIAL

(ldr) LOW DENSITY RESIDENTIAL (mdr) MEDIUM DENSITY RESIDENTIAL (hdr) HIGH DENSITY RESIDENTIAL (mhp-sup) MOBILE HOME/SPECIAL USE PERMIT (pud) PLANNED UNIT DEVELOPMENT (ar) AGRICULTURE/ RESIDENTIAL

SCALE: 1" = 150'