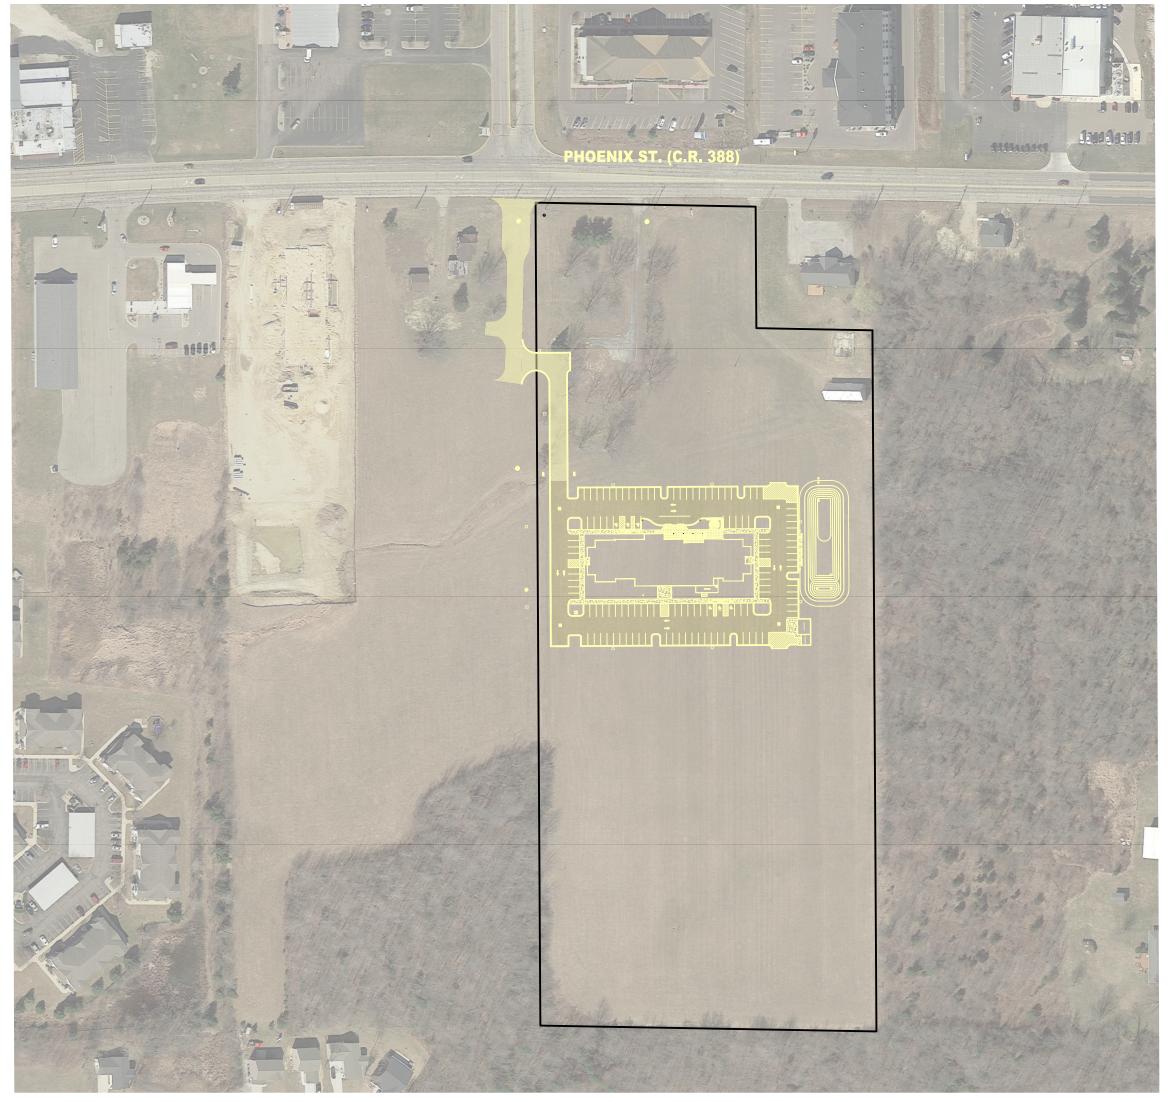

# SITE PLAN SOUTH HAVEN HOTEL

SECTION 12, TOWN 1 SOUTH, RANGE 17 WEST SOUTH HAVEN TOWNSHIP, VAN BUREN COUNTY, MICHIGAN

SITE MAP