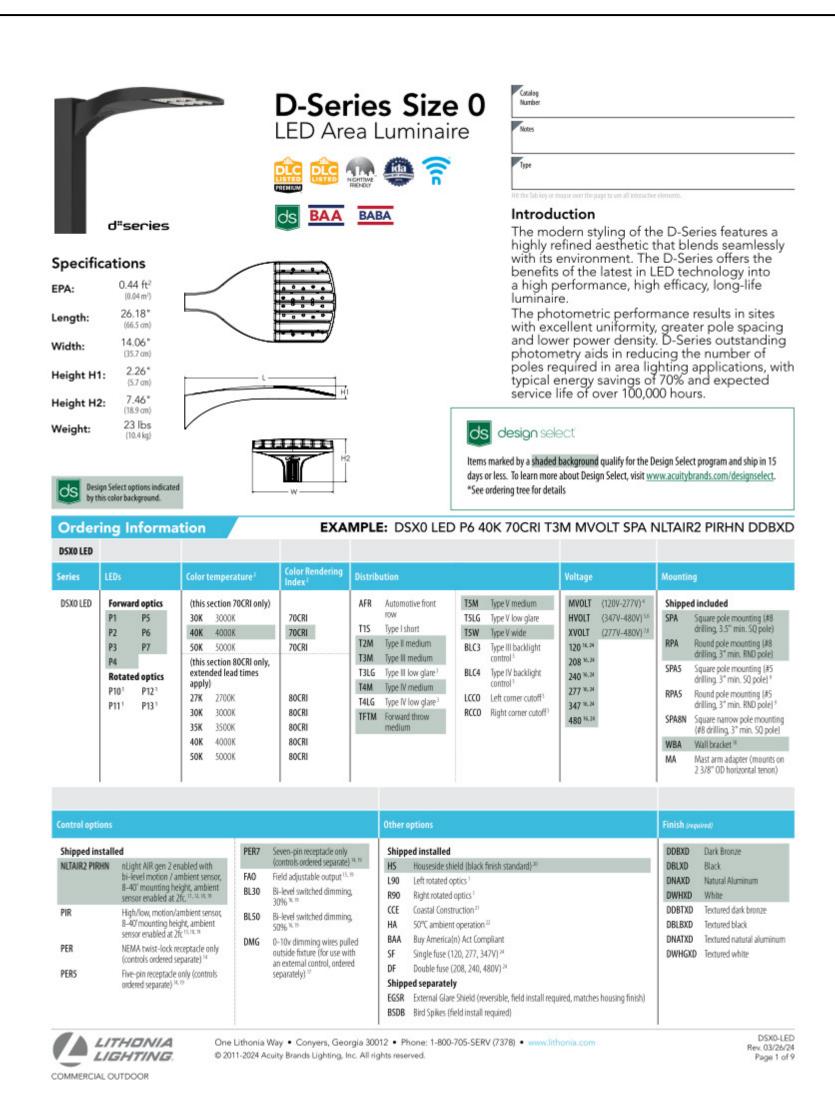

Y HIGHER THAN FINISH

GRADE UP TO 4" ABOVE GRADE, IF

FOR HEAVY CLAY SOIL AREAS.

DIRECTED BY LANDSCAPE ARCHITECT

FINISH GRADE AS IT BORE ORIGINALLY

INSTALLATION

NOTES:
1. CONTRACTOR TO VERIFY PERCOLATION OF

PLANTING PIT PRIOR TO INSTALLATION

2. SET TOP OF ROOTBALL 2" ABOVE FINISH GRADE

1 HEDGE MATERIAL, SEE PLAN FOR LOCATION AND PLANT

2) 3" DEPTH DOUBLE SHREDDED HARDWOOD MULCH, TYPICAL

SHOVEL CUT OR METAL EDGE, SEE PLAN

(6) EXCAVATE EXISTING SOIL TO 12" DEPTH, REPLACE WITH

(5) FINISH GRADE

AND SPECIFICATIONS

(8) UNDISTURBED SUBGRADE

(7) SCARIFY TO 4" DEPTH AND RECOMPACT

REMOVE ALL NON-BIODEGRADALBE TWINE FROM ENTIRE

PLANT MIX. SEE GENERAL LANDSCAPE NOTES SHEET L-3

ROOTBALL. REMOVE BURLAP FROM TOP 1/2 OF ROOTBALL.

DIRECTED BY LANDSCAPE ARCHITECT

**NOT FOR** CONSTRUCTION





WPX2 9.1"(23.1 cm) 12.3"(31.1 cm) 4.1"(10.5 cm) 4.5"(11.5 cm) 0.7"(1.7 cm) 8.2 lbs (3.7kg) WPX3 9.5"(24.1 cm) 13.0"(33.0 cm) 5.5"(13.7 cm) 4.7"(12.0 cm) 0.7"(1.7 cm) 11.0 lbs (5.0kg)

Introduction The WPX LED wall packs are energy-efficient, costeffective, and aesthetically appealing solutions for both HID wall pack replacement and new construction opportunities. Available in three sizes, the WPX family delivers 1,550 to 9,200 lumens with a wide, uniform distribution. The WPX full cut-off solutions fully cover the footprint of the HID glass wall packs that they replace, providing a neat installation and an upgraded appearance. Reliable IP66 construction and excellent LED lumen maintenance ensure a long service life. Photocell and emergency egress

battery options make WPX ideal for eve