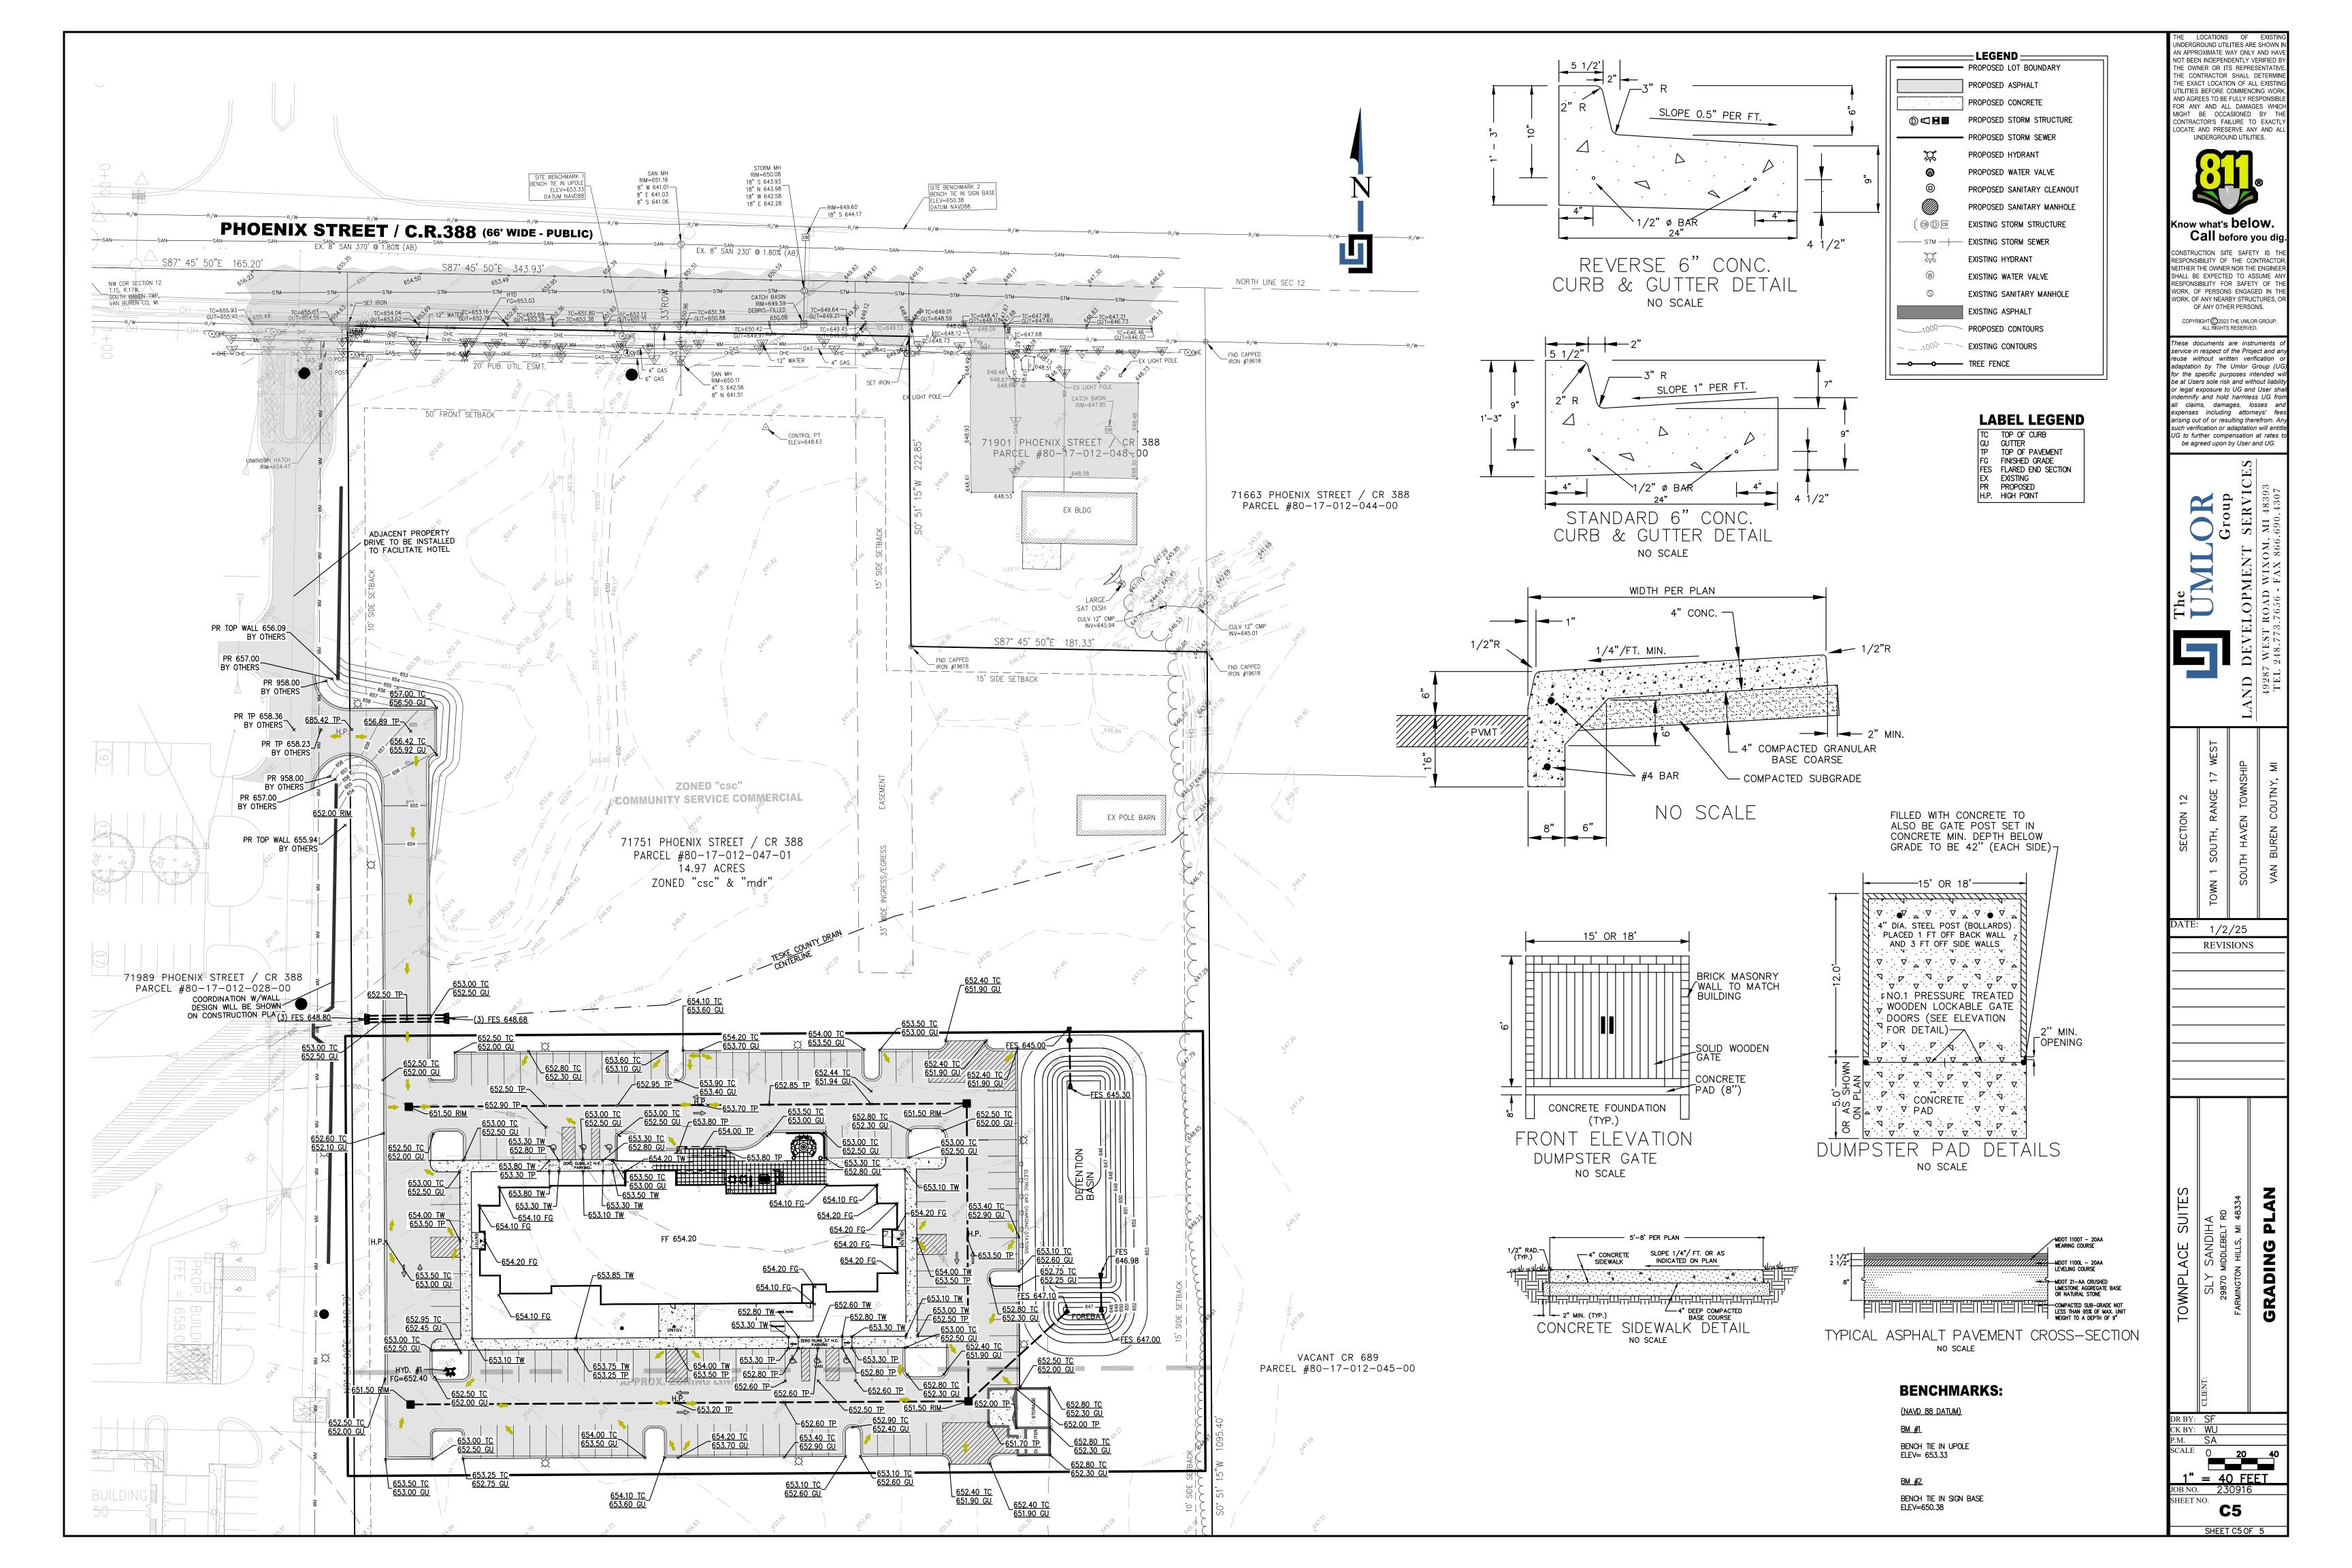

# SITE PLAN SOUTH HAVEN HOTEL

SECTION 12, TOWN 1 SOUTH, RANGE 17 WEST SOUTH HAVEN TOWNSHIP, VAN BUREN COUNTY, MICHIGAN

SITE MAP

# **SHEET INDEX**

TOPOGRAPHIC SURVEY & DEMOLITION PLAN SITE PLAN UTILITY PLAN GRADING PLAN