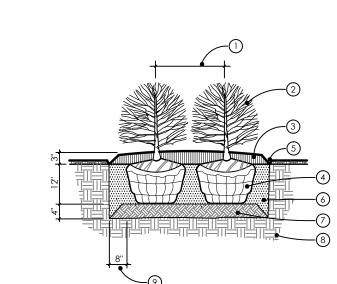

"-18". Selective herbicide applications or hand pulling may be needed to control unwanted weed populations.

By the second growing season it should be apparent if some areas need reseeding. Reseed or overseed as needed to provide for full coverage.

Long term management my include prescribed burning, mowing, hand pulling, and selective herbicide applications. if burning is not allowed or feasible, the planting may be mowed to a short height and the clippings removed in the early spring before

## TURF GRASS MIX - RHINO SEED

Sunny Mix 20% KY. BLUEGRASS 20% CR. RED FESCUE 20% TURF TYPE PER. RYE 20% TURF TYPE PER. RYE. 10% ELITE KY. BLUE 10% ELITE KY. BLUE

Spread at a rate of 7 lbs./1000 sf. All disturbed areas not specified to receive sod

No noxious weed seeds permitted.



58.25

Total



NOTES:

1. CONTRACTOR TO VERIFY PERCOLATION OF PLANTING PIT PRIOR TO INSTALLATION

- 2. SET TOP OF ROOTBALL 2" ABOVE FINISH
- 1 SEE PLAN FOR SPACING
- (2) SHRUBS, SEE PLANT SCHEDULE (3) 3" DEPTH DOUBLE SHREDDED HARDWOOD
- MULCH, TYPICAL FROM ENTIRE ROOTBALL. REMOVE BURLAP FROM TOP 1/2 OF ROOTBALL.
- SHRUB PLANTING

MULTISTEM TREE PLANTING



HEDGE PLANTING NOT TO SCALE L-2

L-2 NOT TO SCALE

SHOVEL CUT OR METAL EDGE, SEE PLAN (6) EXCAVATE EXISTING SOIL TO 12" DEPTH, REPLACE WITH PLANT MIX (7) SCARIFY TO 4" DEPTH AND RE-COMPACT 8 UNDISTURBED SUBGRADE MINIMUM 8" BETWEEN ROOTBALL AND EDGE OF PLANTING PIT 1 DECIDUOUS TREE PLANTING

REMOVE ALL TAGS, STRINGS, PLASTICS, AND ANY OTHER MATERIALS WHICH ARE UNSIGHTLY OR COULD CAUSE GIRDLING.

2 STAKE TREES WITH 2-3" WIDE BELT-LIKE,

AFTER ONE YEAR.