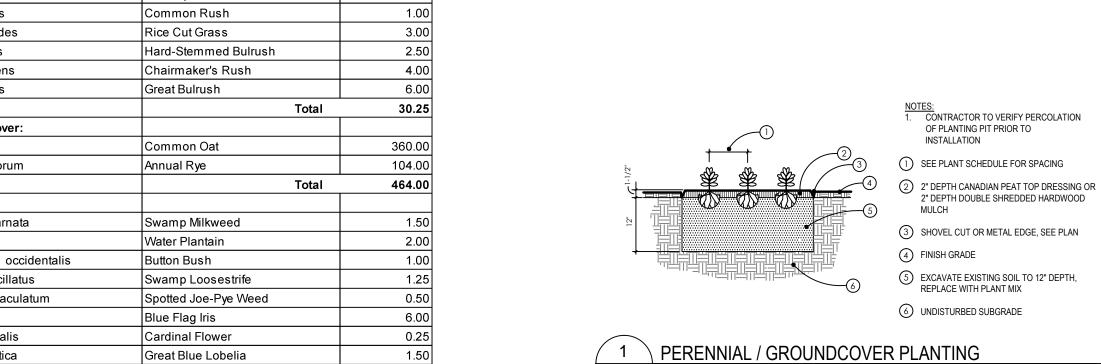

rowth reaches 10"-18". Selective herbicide applications or hand pulling may be needed to control unwanted weed populations.

By the second growing season it should be apparent if some areas need reseeding. Reseed or overseed as needed to provide for full coverage.

Long term management my include prescribed burning, mowing, hand pulling, and selective herbicide applications. if burning is not allowed or feasible, the planting may be mowed to a short height and the clippings removed in the early spring before

## TURF GRASS MIX - RHINO SEED

Sunny Mix 20% KY. BLUEGRASS 20% CR. RED FESCUE 20% TURF TYPE PER. RYE 20% TURF TYPE PER. RYE. 10% ELITE KY. BLUE 10% ELITE KY. BLUE

Spread at a rate of 7 lbs./1000 sf. All disturbed areas not specified to receive sod

No noxious weed seeds permitted.



58.25

Total



NOTES:

1. CONTRACTOR TO VERIFY PERCOLATION OF PLANTING PIT PRIOR TO INSTALLATION

- 2. SET TOP OF ROOTBALL 2" ABOVE FINISH
- 1 SEE PLAN FOR SPACING
- (2) SHRUBS, SEE PLANT SCHEDULE (3) 3" DEPTH DOUBLE SHREDDED HARDWOOD
- MULCH, TYPICAL FROM ENTIRE ROOTBALL. REMOVE BURLAP FROM TOP 1/2 OF ROOTBALL.
- SHRUB PLANTING

MULTISTEM TREE PLANTING



HEDGE PLANTING NOT TO SCALE L-2

L-2 NOT TO SCALE

SHOVEL CUT OR METAL EDGE, SEE PLAN (6) EXCAVATE EXISTING SOIL TO 12" DEPTH, REPLACE WITH PLANT MIX (7) SCARIFY TO 4" DEPTH AND RE-COMPACT 8 UNDISTURBED SUBGRADE MINIMUM 8" BETWEEN ROOTBALL AND EDGE OF PLANTING PIT 1 DECIDUOUS TREE PLANTING

REMOVE ALL TAGS, STRINGS, PLASTICS, AND ANY OTHER MATERIALS WHICH ARE UNSIGHTLY OR COULD CAUSE GIRDLING.

2 STAKE TREES WITH 2-3" WIDE BELT-LIKE,