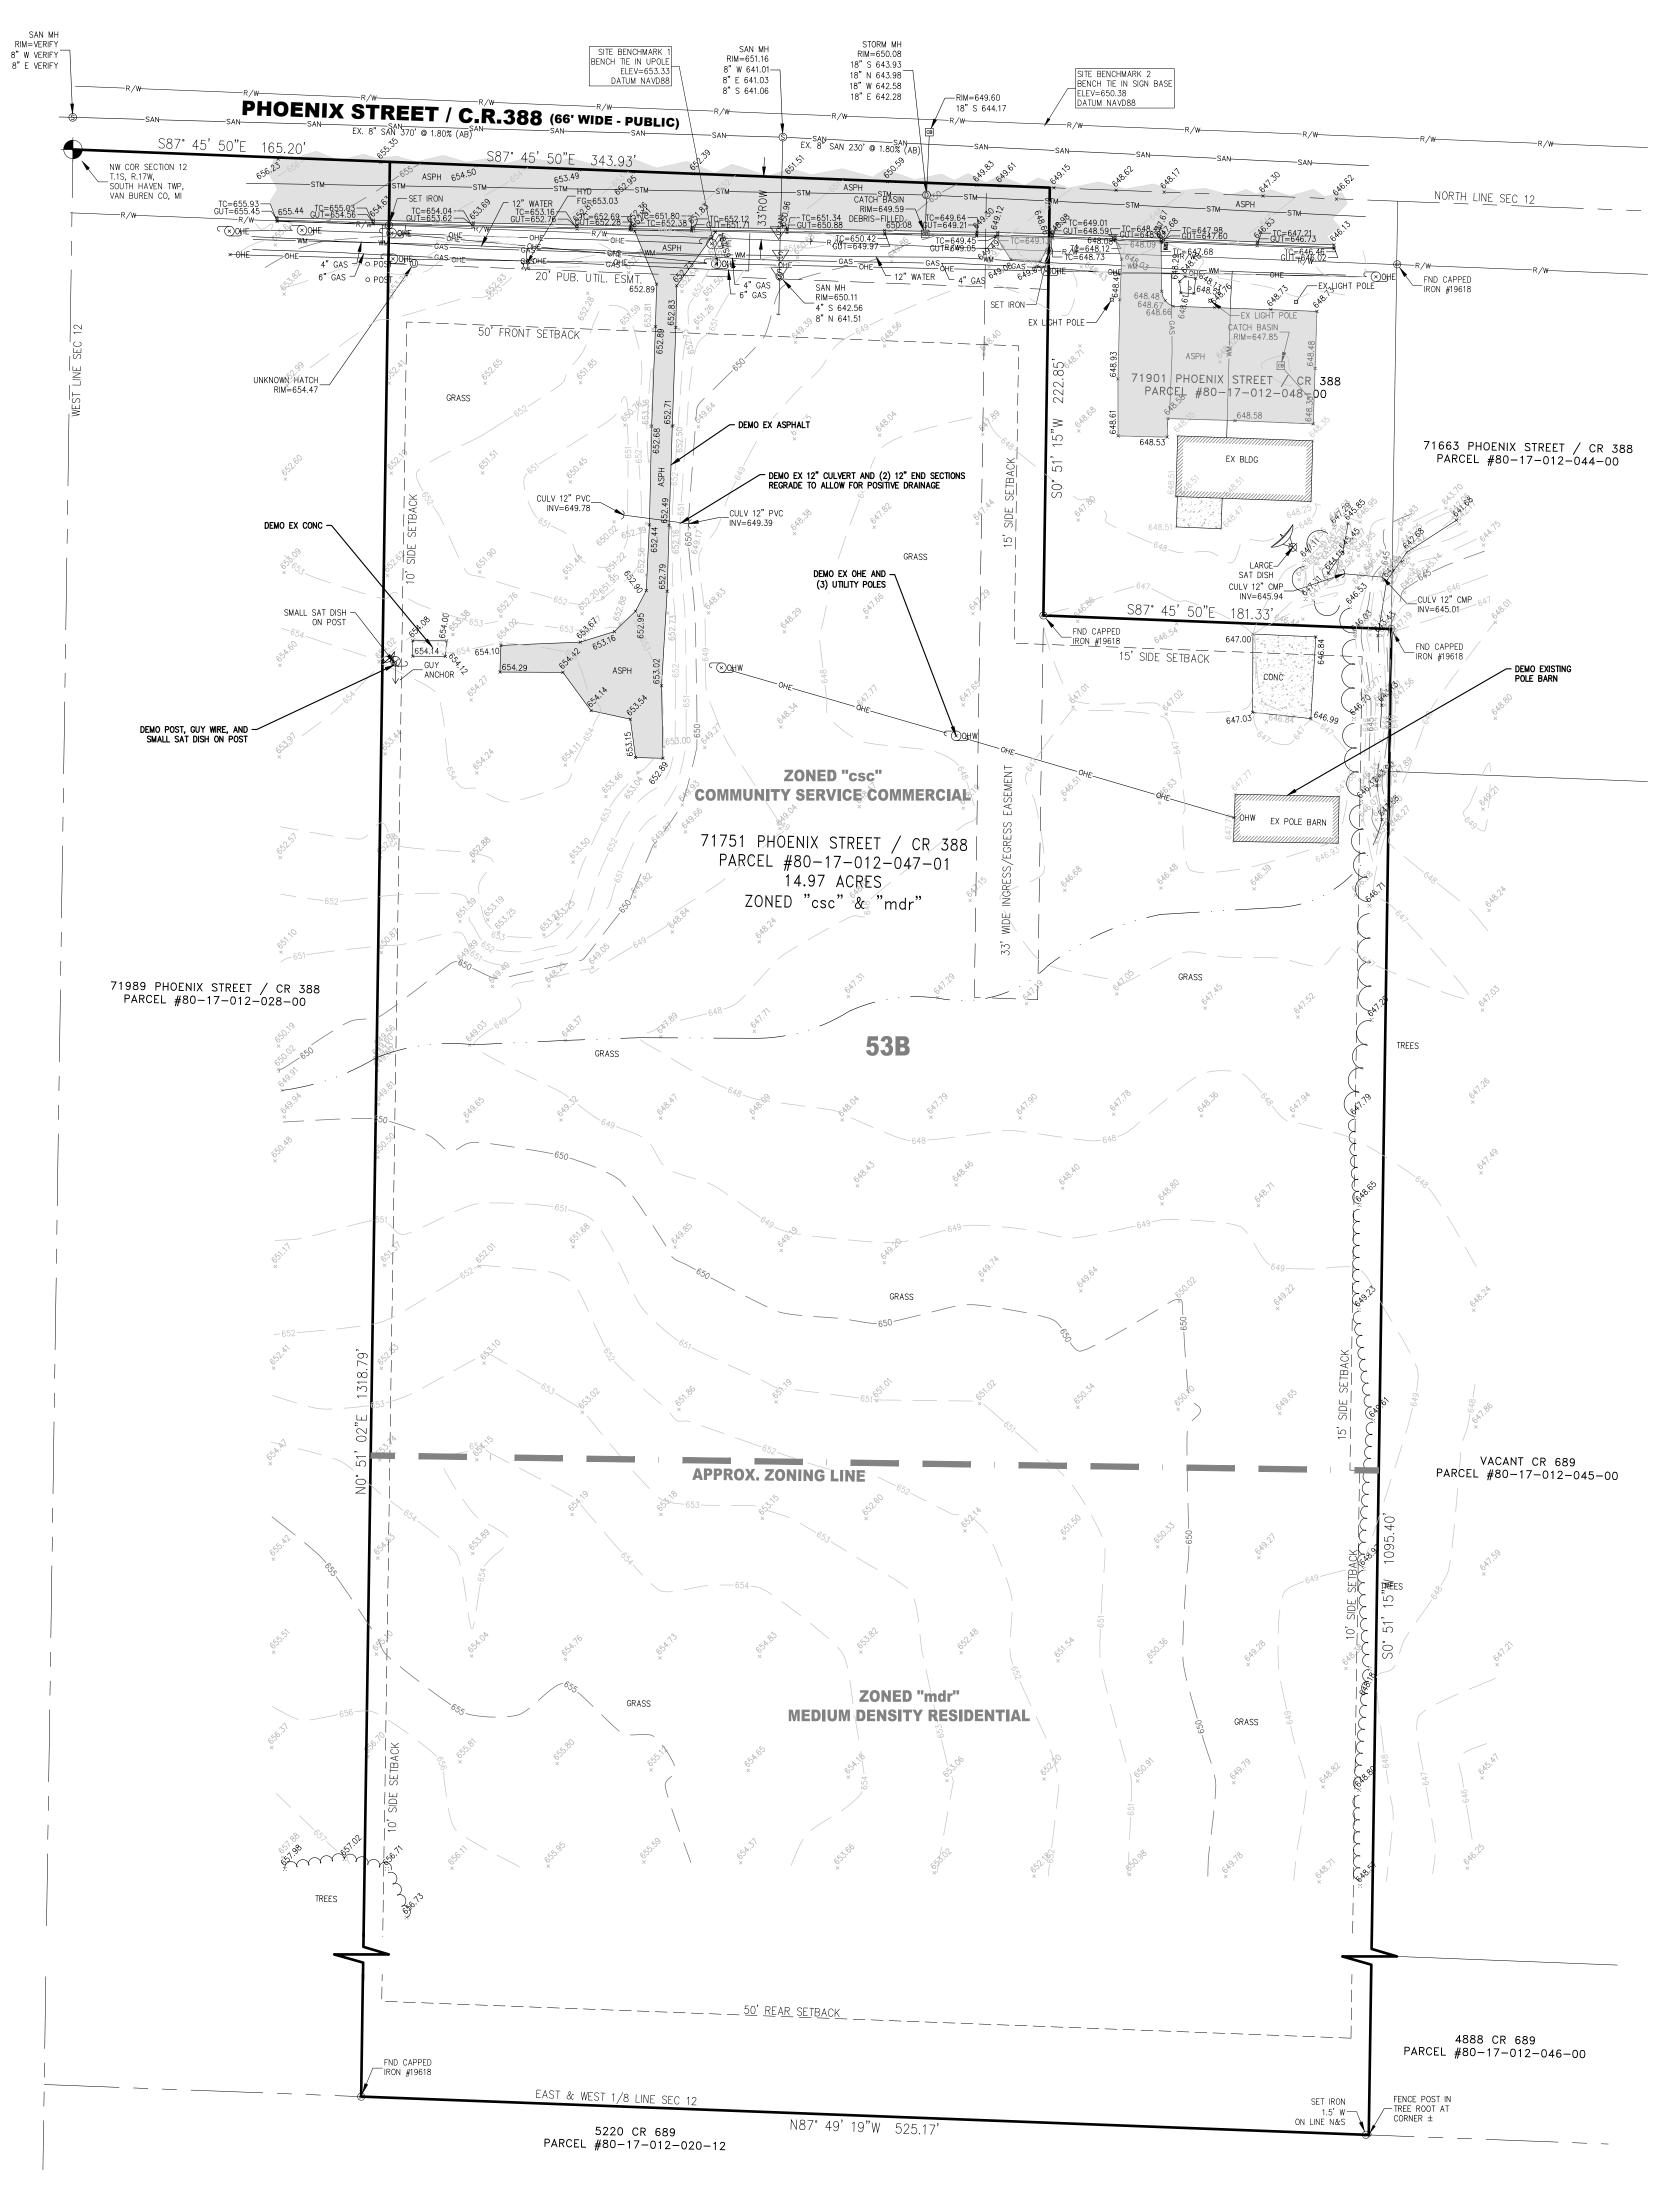

**LEGAL DESCRIPTION** 

(PER ALTA COMMITMENT FOR TITLE INSURANCE, BY FIRST AMERICAN TITLE INSURANCE COMPANY, COMMITMENT NO. VT420455, DATED SEPTEMBER 14, 2023 AT 8:00 A.M.)

LAND SITUATED IN THE TOWNSHIP OF SOUTH HAVEN, COUNTY OF VAN BUREN, STATE OF MICHIGAN, MORE PARTICULARLY DESCRIBED AS:

THE WEST 20.91 ACRES OF THE NORTHWEST 1/4 OF

THE NORTHWEST 1/4 OF SECTION 12, TOWN 1

SOUTH, RANGE 17 WEST, SOUTH HAVEN TOWNSHIP, VAN BUREN COUNTY, MICHIGAN, EXCEPT THE WEST 5 ACRES; ALSO EXCEPT COMMENCING AT THE NORTHEAST CORNER OF THE ABOVE DESCRIBED PROPERTY; THENCE WEST ON THE NORTH SECTION LINE 11 RODS; THENCE SOUTH 423 FEET; THENCE EAST 11 RODS; THENCE NORTH 423 FEET TO THE PLACE OF BEGINNING, ALSO, BEGINNING ON THE NORTH LINE OF SAID SECTION 12 165.15 FEET EAST OF THE NORTHWEST SECTION CORNER; THENCE EAST ON THE NORTH SECTION LINE 344.15 FEET; THENCE SOUTH 01°22'55" EAST 423 FEET TO THE TRUE PLACE OF BEGINNING; THENCE EAST 181.5 FEET; THENCE NORTH 01°22'55" WEST 200 FEET; THENCE WEST 181.5 FEET; THENCE SOUTH 01°22'55" EAST TO TRUE PLACE OF

SUBJECT TO AND INCLUDING A PERMANENT EASEMENT AND RIGHT-OF-WAY BEGINNING 509.27 FEET EAST OF THE NORTHWEST CORNER OF SECTION 12, TOWN 1 SOUTH, RANGE 17 WEST; THENCE SOUTH 423 FEET; THENCE WEST 33 FEET; THENCE NORTH 423 FEET; THENCE EAST 33 FEET TO THE PLACE OF BEGINNING.

BEGINNING.

# AS SURVEYED LEGAL DESCRIPTION

COMMENCING AT THE NORTHWEST CORNER OF SAID SECTION 12, THENCE ALONG THE NORTH LINE OF SAID SECTION AND THE CENTER LINE OF PHOENIX STREET/CR 388 (66' WIDE - PUBLIC), S87°45'50"E, 165.20 FEET TO THE POINT OF BEGINNING OF SAID PARCEL; THENCE CONTINUING ALONG SAID NORTH LINE AND SAID CENTER LINE, S87°45'50"E, 343.93 FEET; THENCE S00°51'15"W, 222.85 FEET; THENCE S87°45'50"E, 181.33 FEET; THENCE S00°51'15"W, 1095.40 FEET TO A POINT ON THE EAST & WEST 1/8 LINE OF SAID SECTION 12; THENCE ALONG SAID EAST & WEST 1/8 LINE, N87°49'19"W, 525.17 FEET; THENCE NO0°51'02"E, 1318.79 FEET TO THE POINT OF BEGINNING OF SAID PARCEL.

CONTAINING 651,916 SQ FT OR 14.97 ACRES OF LAND, MORE OR LESS.

COMMONLY KNOWN AS 71751 PHOENIX ST / CR 388, SOUTH HAVEN, MI 49090 TAX PARCEL #80-17-012-047-01