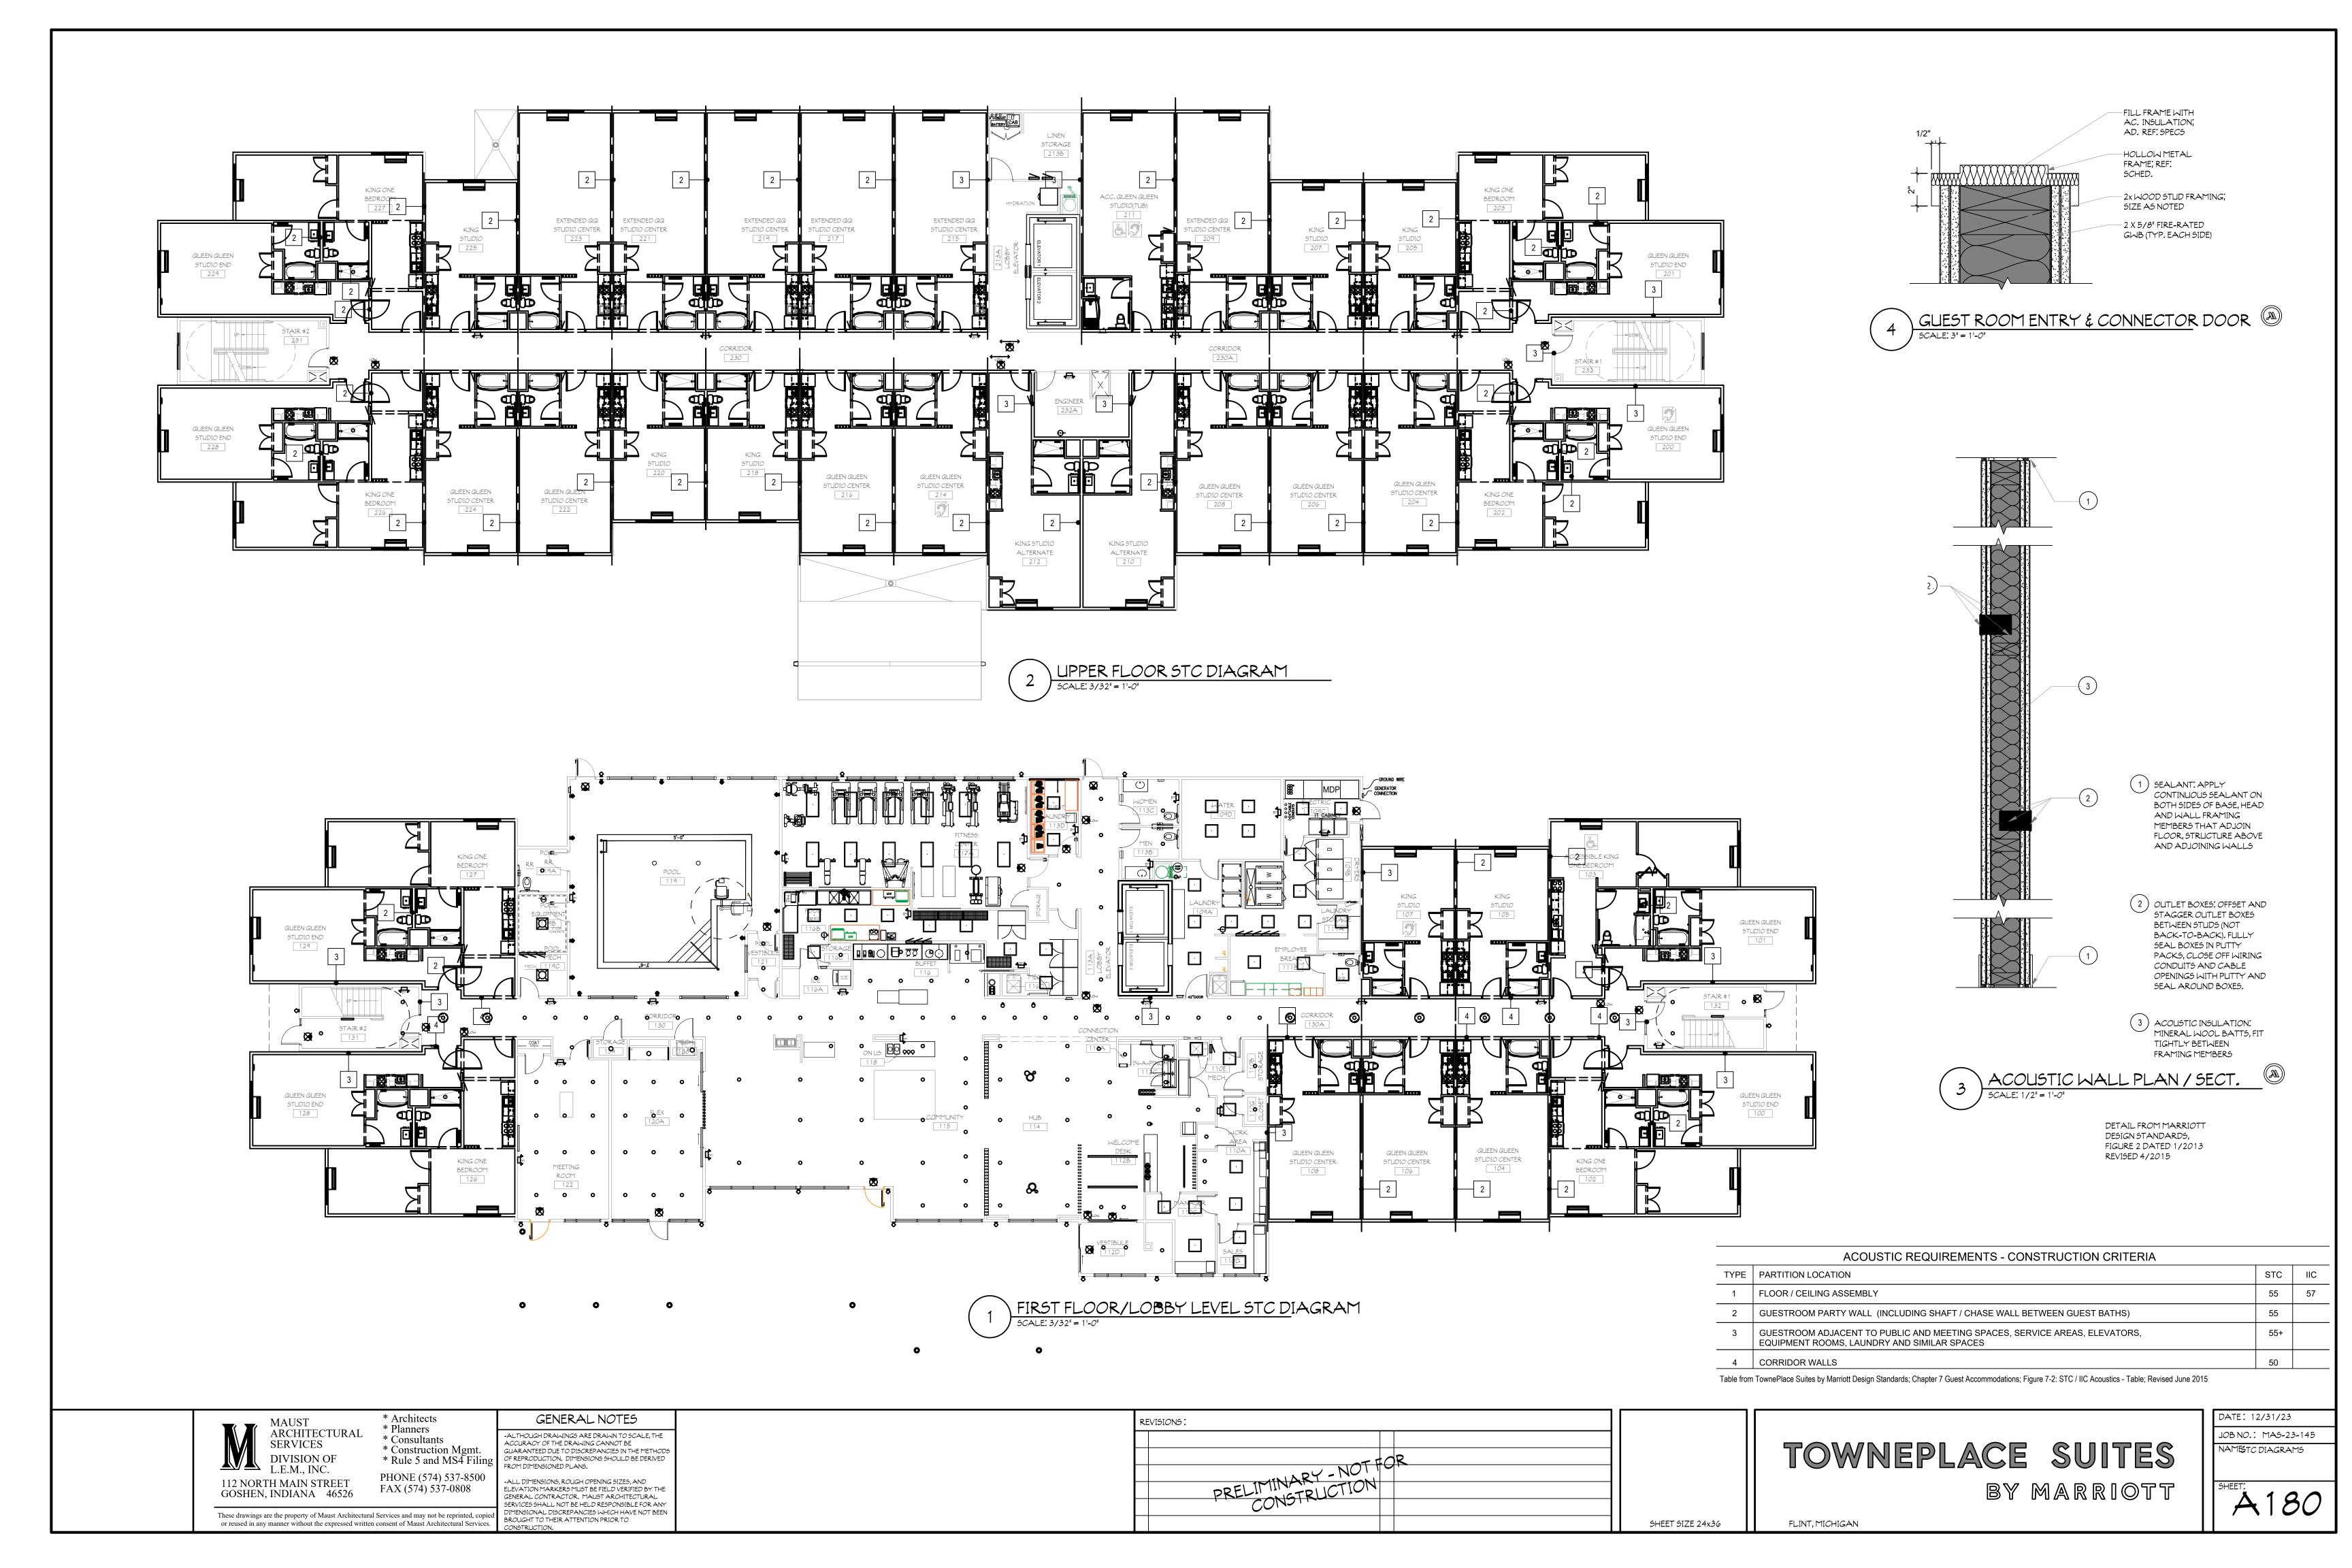

Maust Architectural Services.

\* Architects \* Planners \* Consultants \* Construction Mgmt.
\* Rule 5 and MS4 Filing

GENERAL NOTES FROM DIMENSIONED PLANS. PHONE (574) 537-8500 FAX (574) 537-0808

-ALTHOUGH DRAWINGS ARE DRAWN TO SCALE, THE ACCURACY OF THE DRAWING CANNOT BE GUARANTEED DUE TO DISCREPANCIES IN THE METHODS OF REPRODUCTION. DIMENSIONS SHOULD BE DERIVED ALL DIMENSIONS, ROUGH OPENING SIZES, AND ELEVATION MARKERS MUST BE FIELD VERIFIED BY THE GENERAL CONTRACTOR, MAUST ARCHITECTURAL SERVICES SHALL NOT BE HELD RESPONSIBLE FOR ANY DIMENSIONAL DISCREPANCIES WHICH HAVE NOT BEEN BROUGHT TO THEIR ATTENTION PRIOR TO CONSTRUCTION.

REVISIONS:

TOWNEPLACE SUITES BY MARRIOTT

JOB NO.: MAS-23-145 BUILDING ELEVATIONS SCHEME GREY (RENDERED)

DATE: 12/31/23

SHEET SIZE 24x36 FLINT, MICHIGAN



### LANDSCAPE NOTES

- 1. Landscape Contractor shall visit the site, inspect existing conditions and review proposed planting and related work. In case of discrepancy between the plan and the plant list, the plan shall govern quantities. Contact the Landscape Architect with any concerns.
- 2. The Contractor shall verify locations of all on-site utilities prior to beginning construction on his/her phase of work. Any damage or interruption of service shall be the responsibility of the contractor.
- 3. The contractor shall coordinate all related activities with other trades, and shall report any unacceptable site conditions to the Landscape Architect or Owner's Representative prior to commencement of operations.
- 4. Plants shall be full, well branched, and in a healthy vigorous growing con