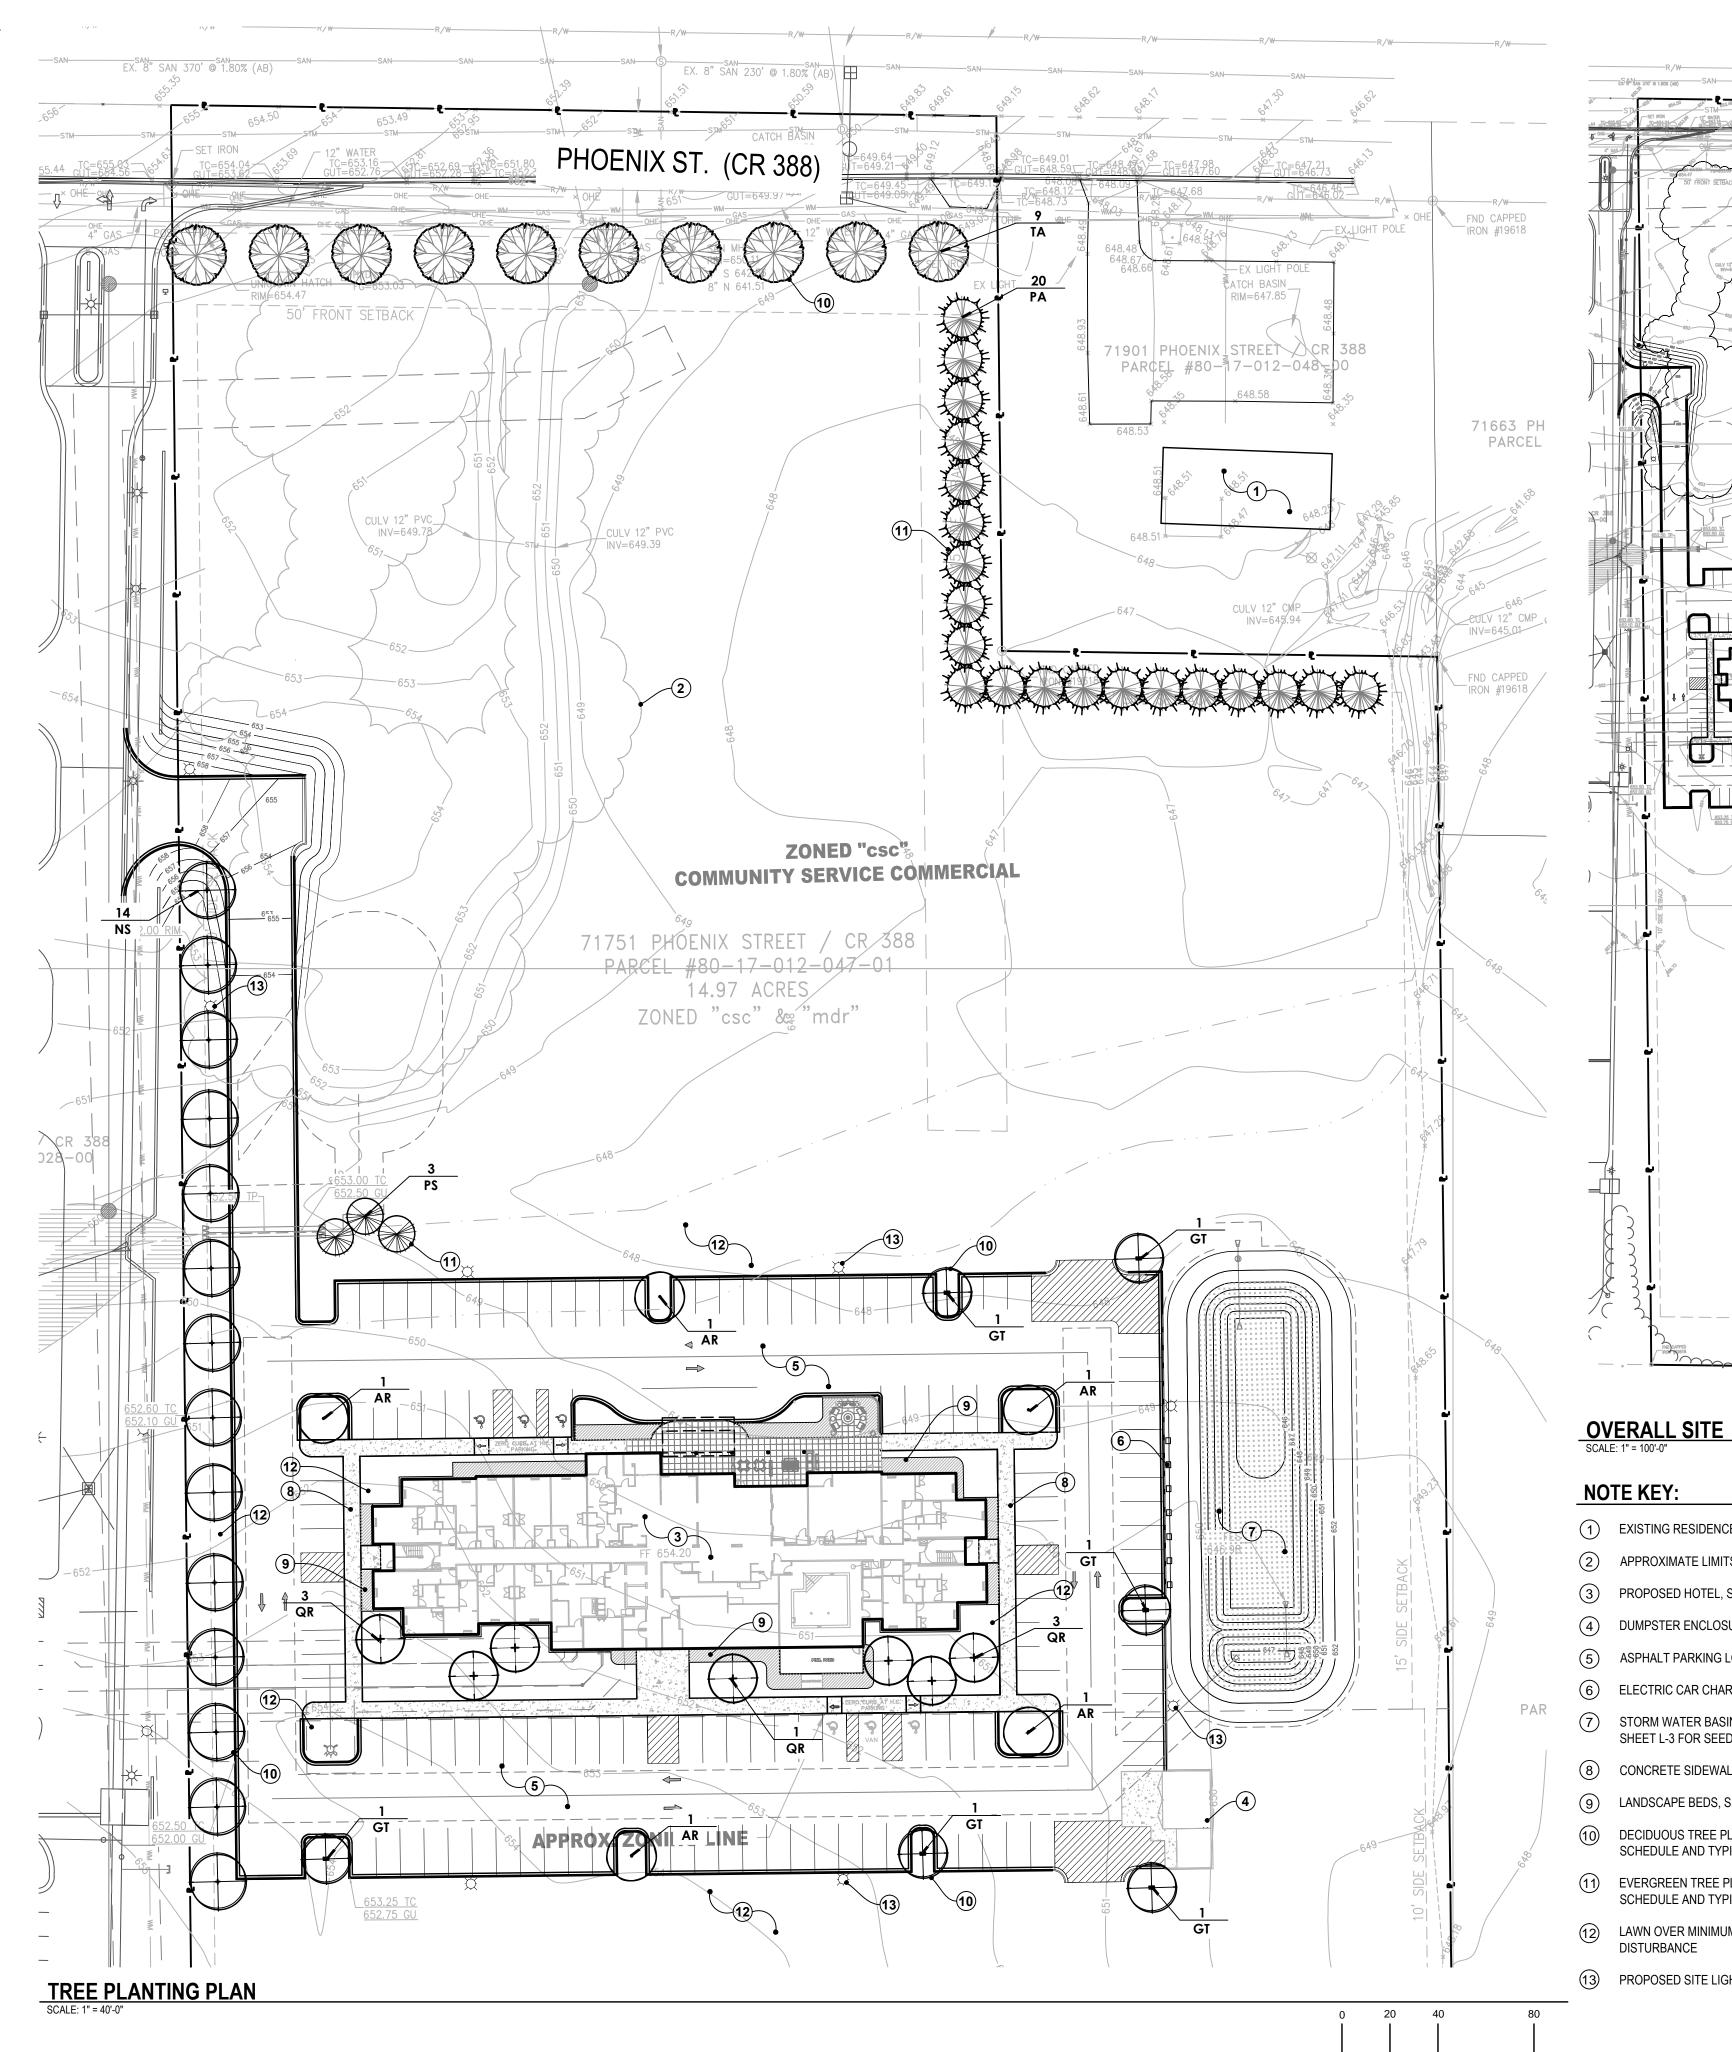

# SITE PLAN SOUTH HAVEN HOTEL

SECTION 12, TOWN 1 SOUTH, RANGE 17 WEST SOUTH HAVEN TOWNSHIP, VAN BUREN COUNTY, MICHIGAN

SITE MAP

### SOUTH HAVEN TOWNSHIP ZONING MAP & LEGEND

ZONED: CSC: COMMUNITY SERVICE COMMERCIAL MDR: MEDIUM DENSITY RESIDENTIAL

- FUTURE LAND USE PER THE 2018 MASTER PLAN:
- MULTI-FAMILY / ATTACHED RESIDENTIAL / RESORT

CONTAINING 651,916 SQ FT OR 14.97 ACRES OF LAND, MORE OR LESS.

COMMONLY KNOWN AS 71751 PHOENIX ST / CR 388, SOUTH HAVEN, MI 49090 TAX PARCEL #80-17-012-047-01