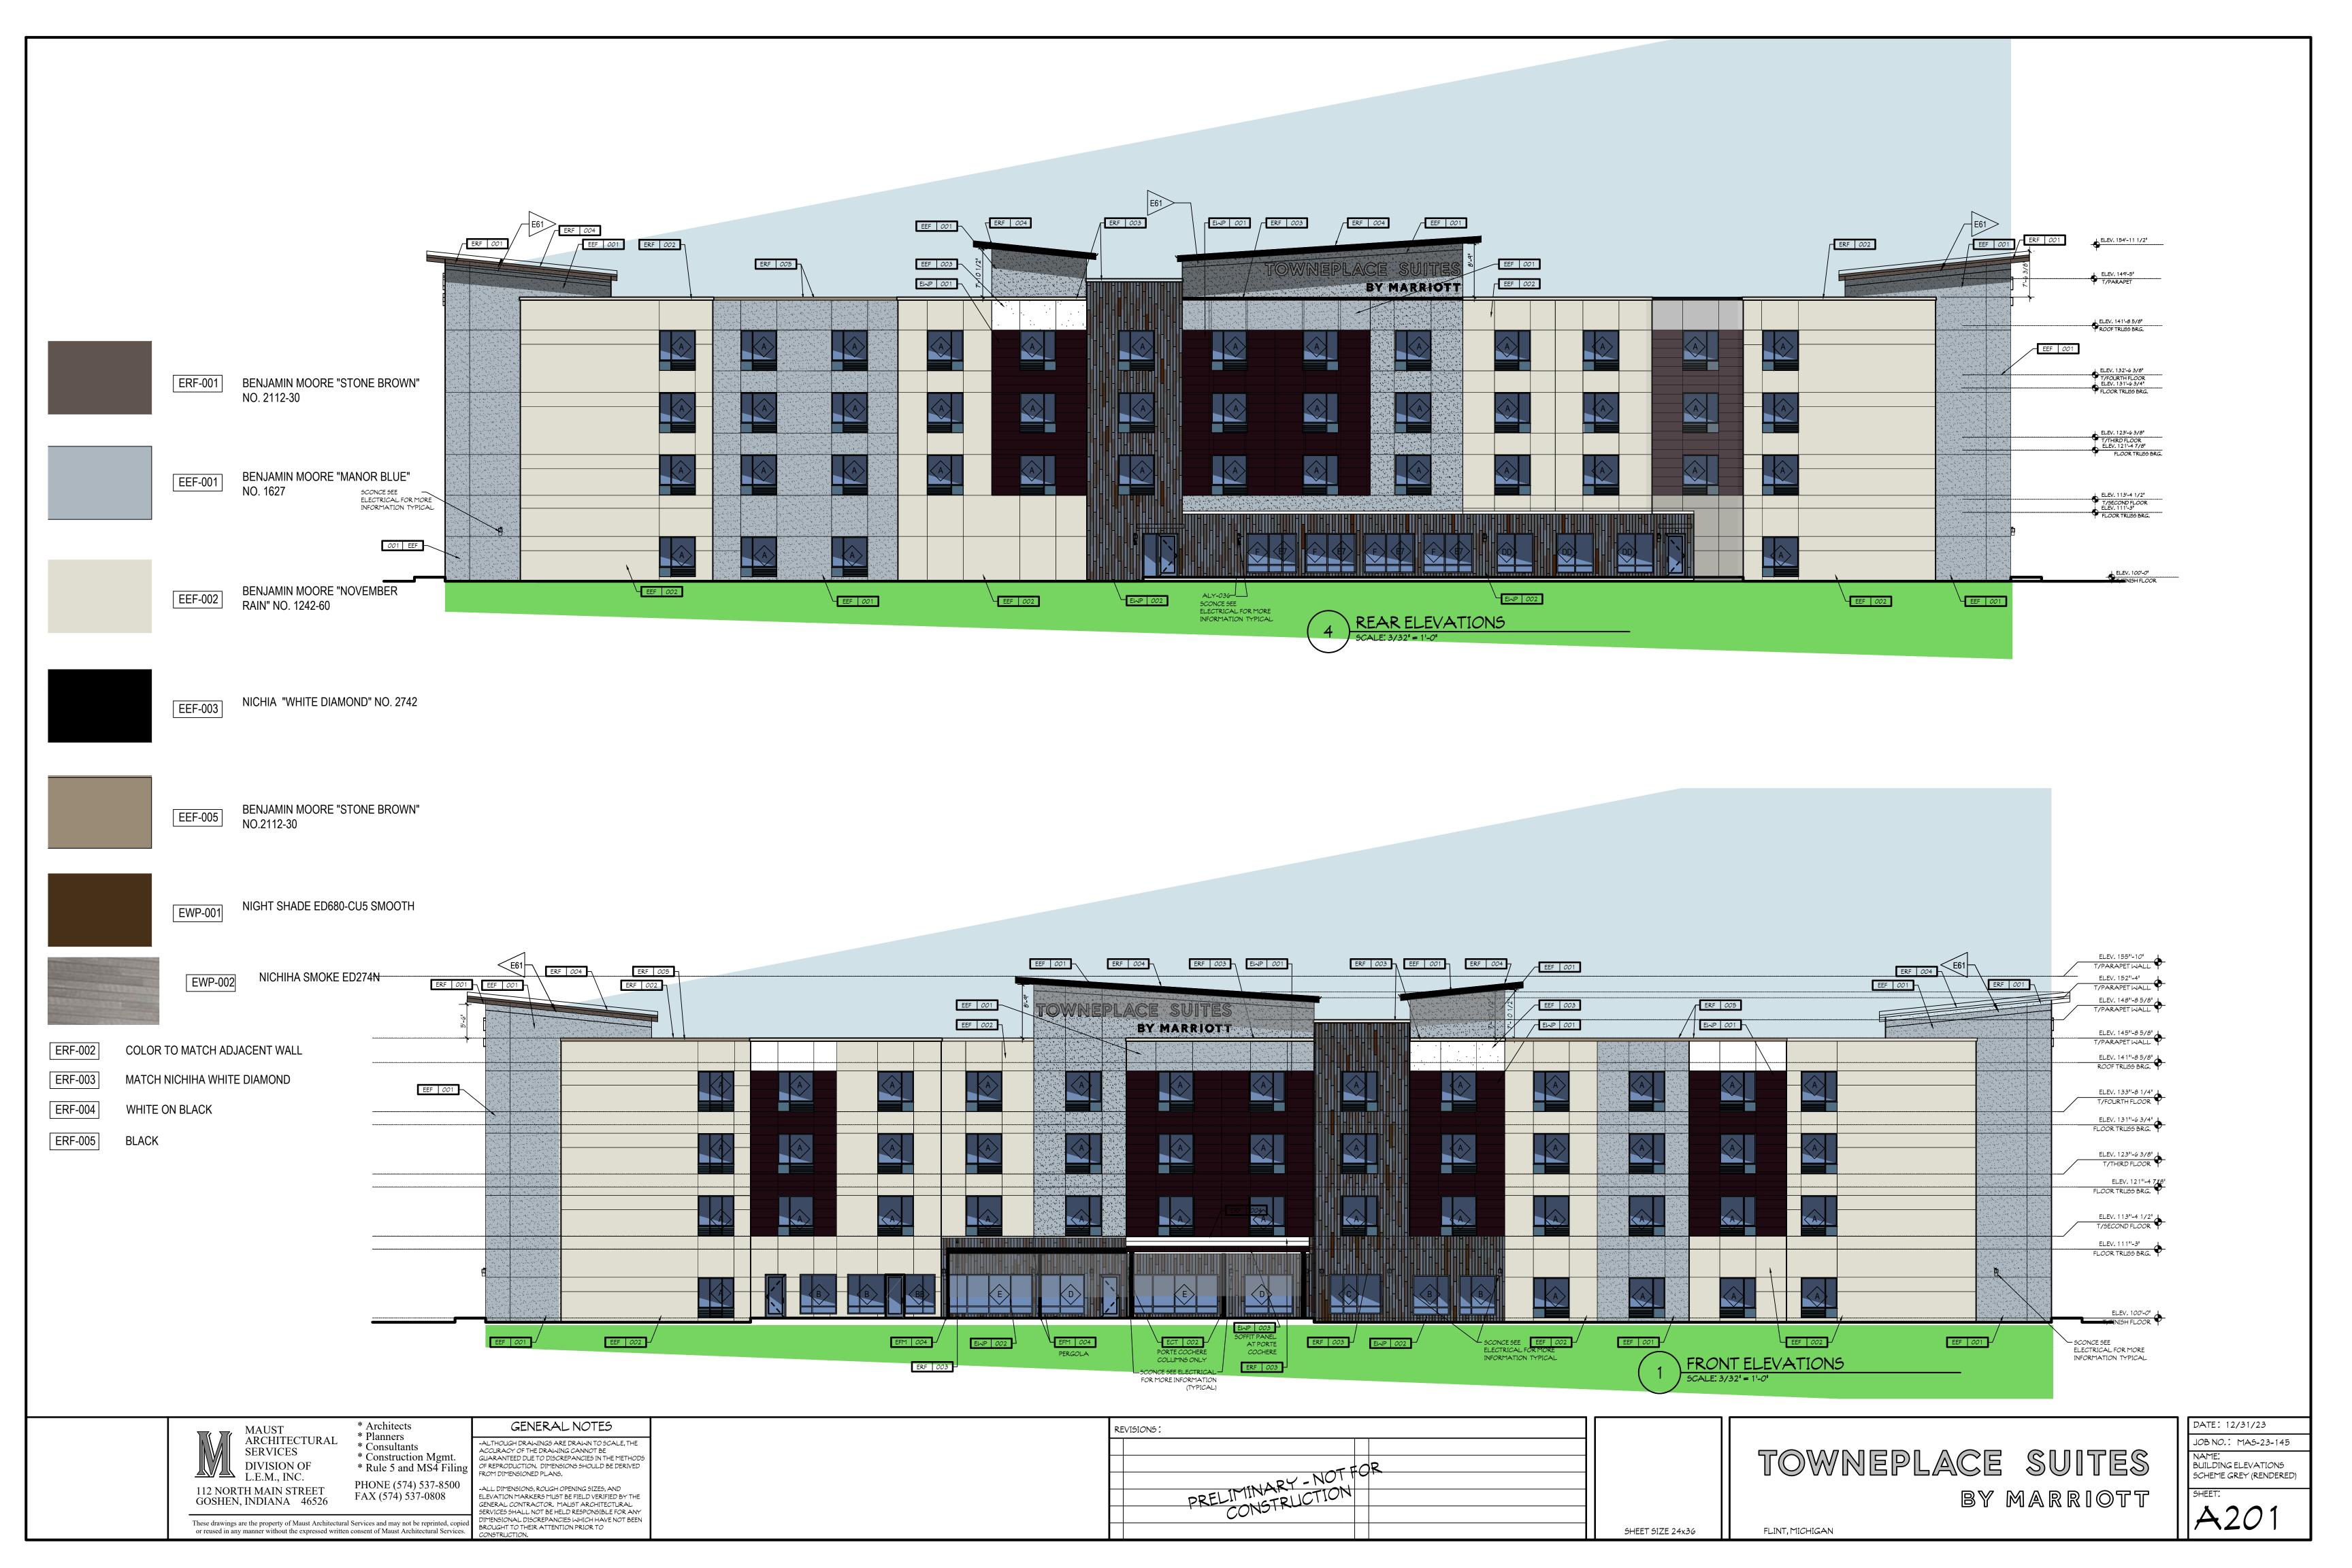

### **REFERENCES**

ARCHITECTURAL PLAN LANDSCAPE PLAN PHOTOMETRIC PLAN SOUTH HAVEN TWP STANDARD DETAILS

A PARCEL OF LAND LOCATED IN THE NORTHWEST 1/4 OF SECTION 12, TOWN 1 SOUTH, RANGE 17 WEST, SOUTH HAVEN TOWNSHIP, VAN BUREN COUNTY, MICHIGAN, IS DESCRIBED AS: