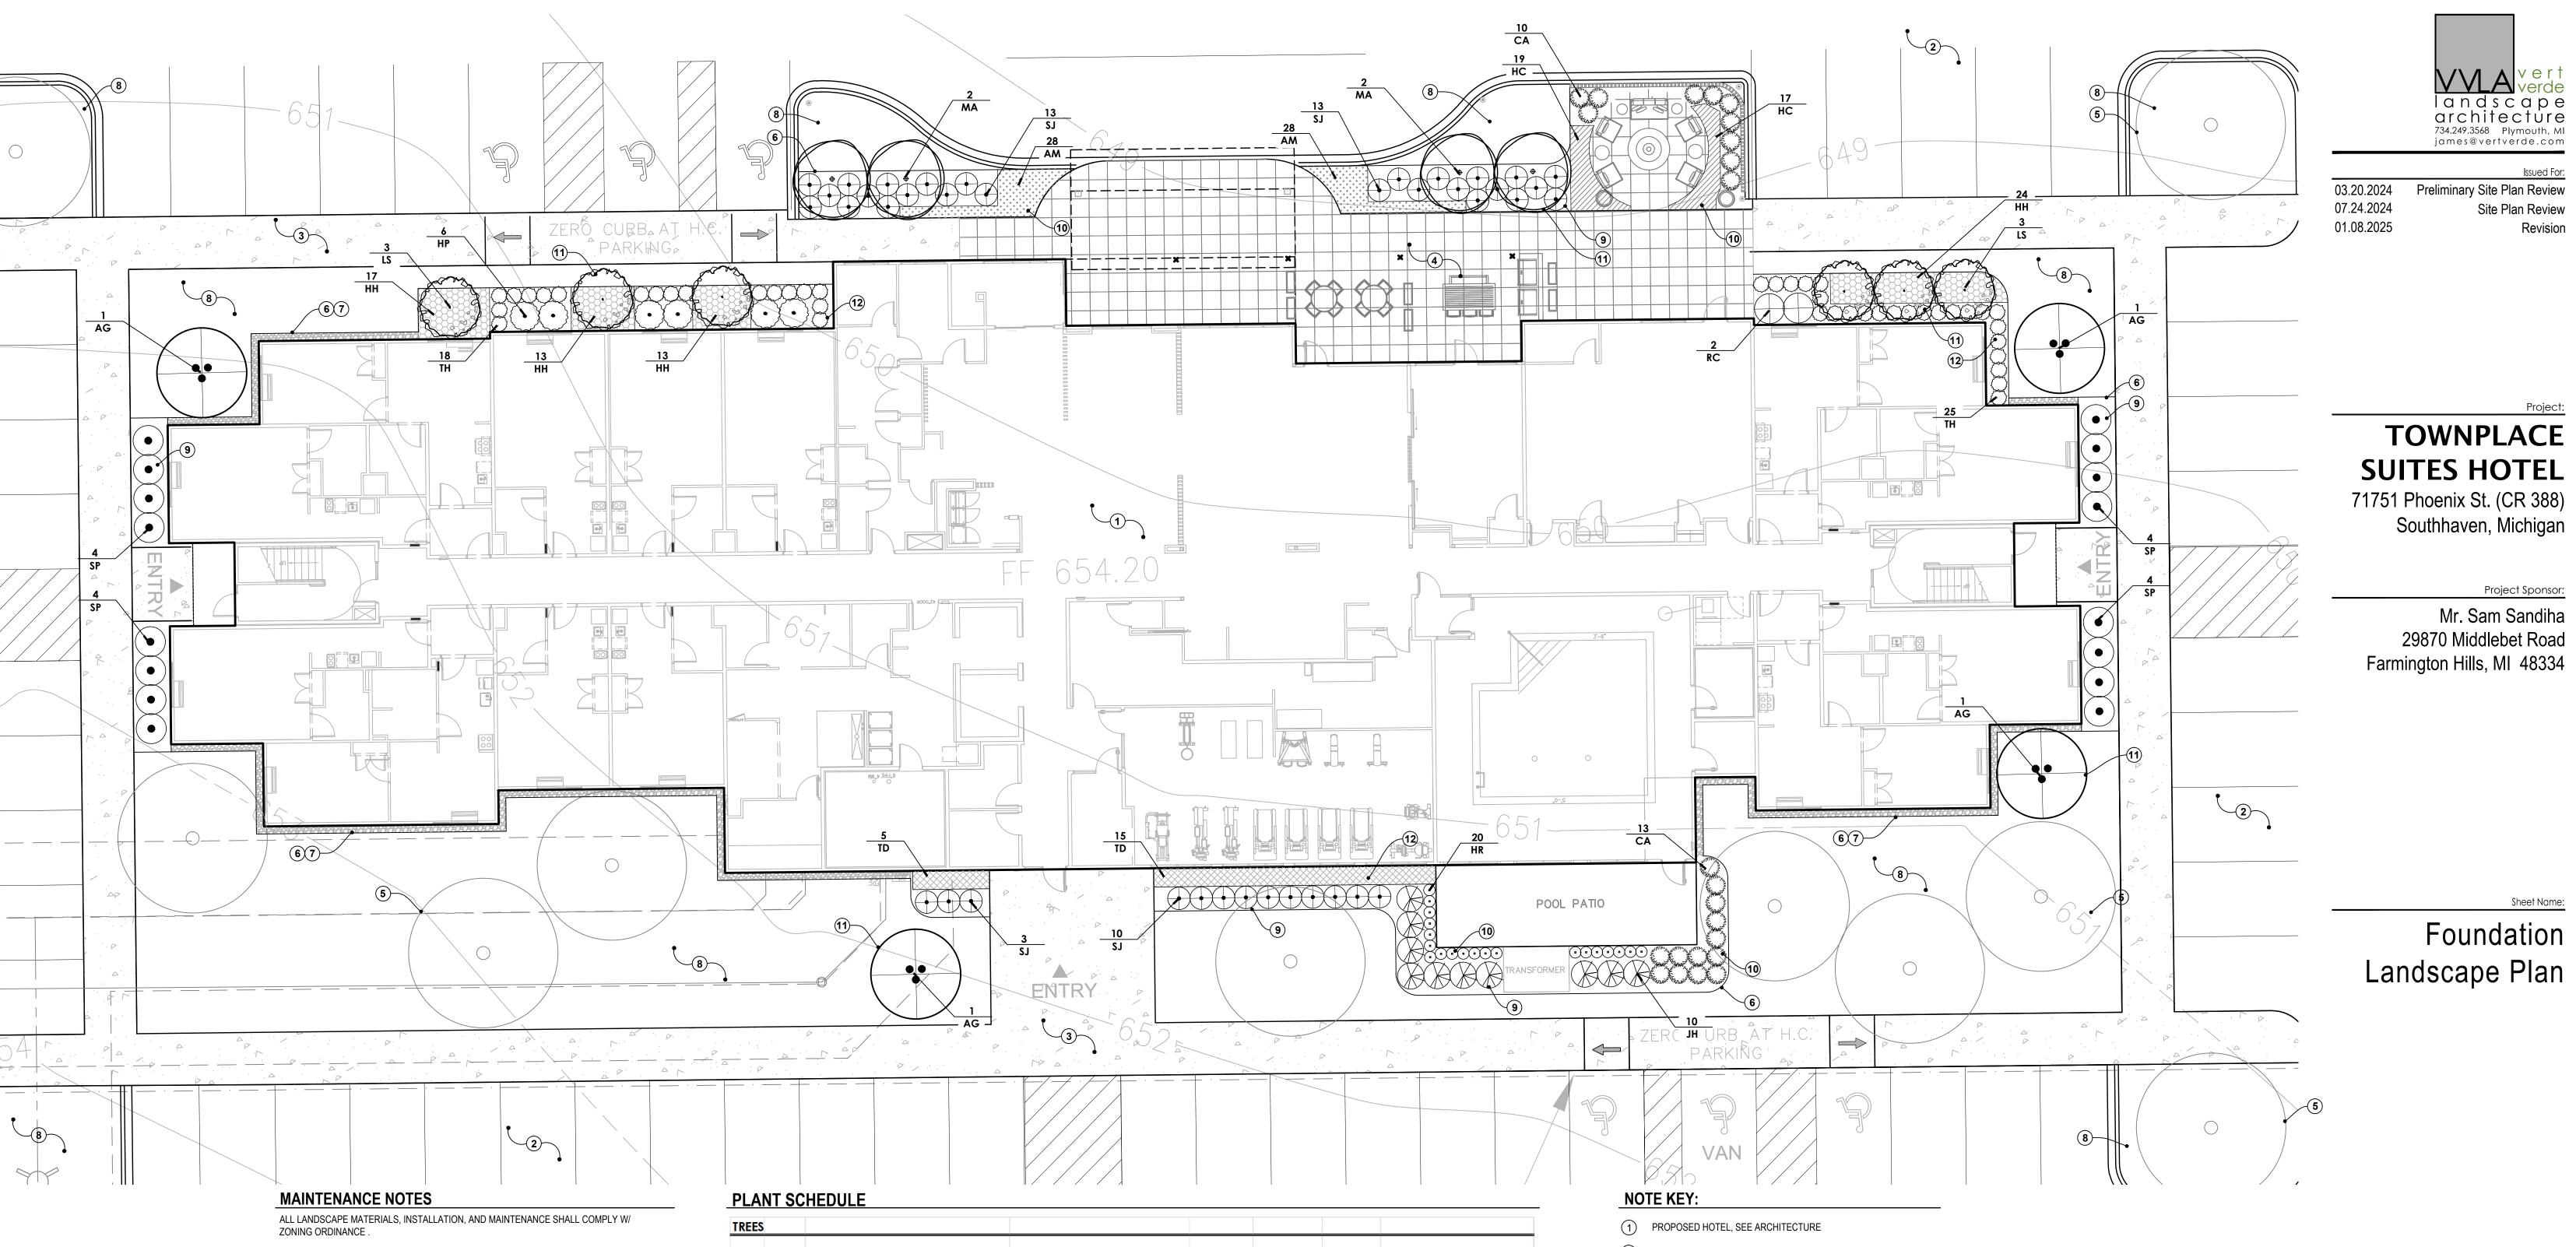

# SITE PLAN SOUTH HAVEN HOTEL

SECTION 12, TOWN 1 SOUTH, RANGE 17 WEST SOUTH HAVEN TOWNSHIP, VAN BUREN COUNTY, MICHIGAN

SITE MAP

CONTAINING 651,916 SQ FT OR 14.97 ACRES OF LAND, MORE OR LESS.

COMMONLY KNOWN AS 71751 PHOENIX ST / CR 388, SOUTH HAVEN, MI 49090 TAX PARCEL #80-17-012-047-01

### **REFERENCES**

ARCHITECTURAL PLAN LANDSCAPE PLAN PHOTOMETRIC PLAN SOUTH HAVEN TWP STANDARD DETAILS

A PARCEL OF LAND LOCATED IN THE NORTHWEST 1/4 OF SECTION 12, TOWN 1 SOUTH, RANGE 17 WEST, SOUTH HAVEN TOWNSHIP, VAN BUREN COUNTY, MICHIGAN, IS DESCRIBED AS: