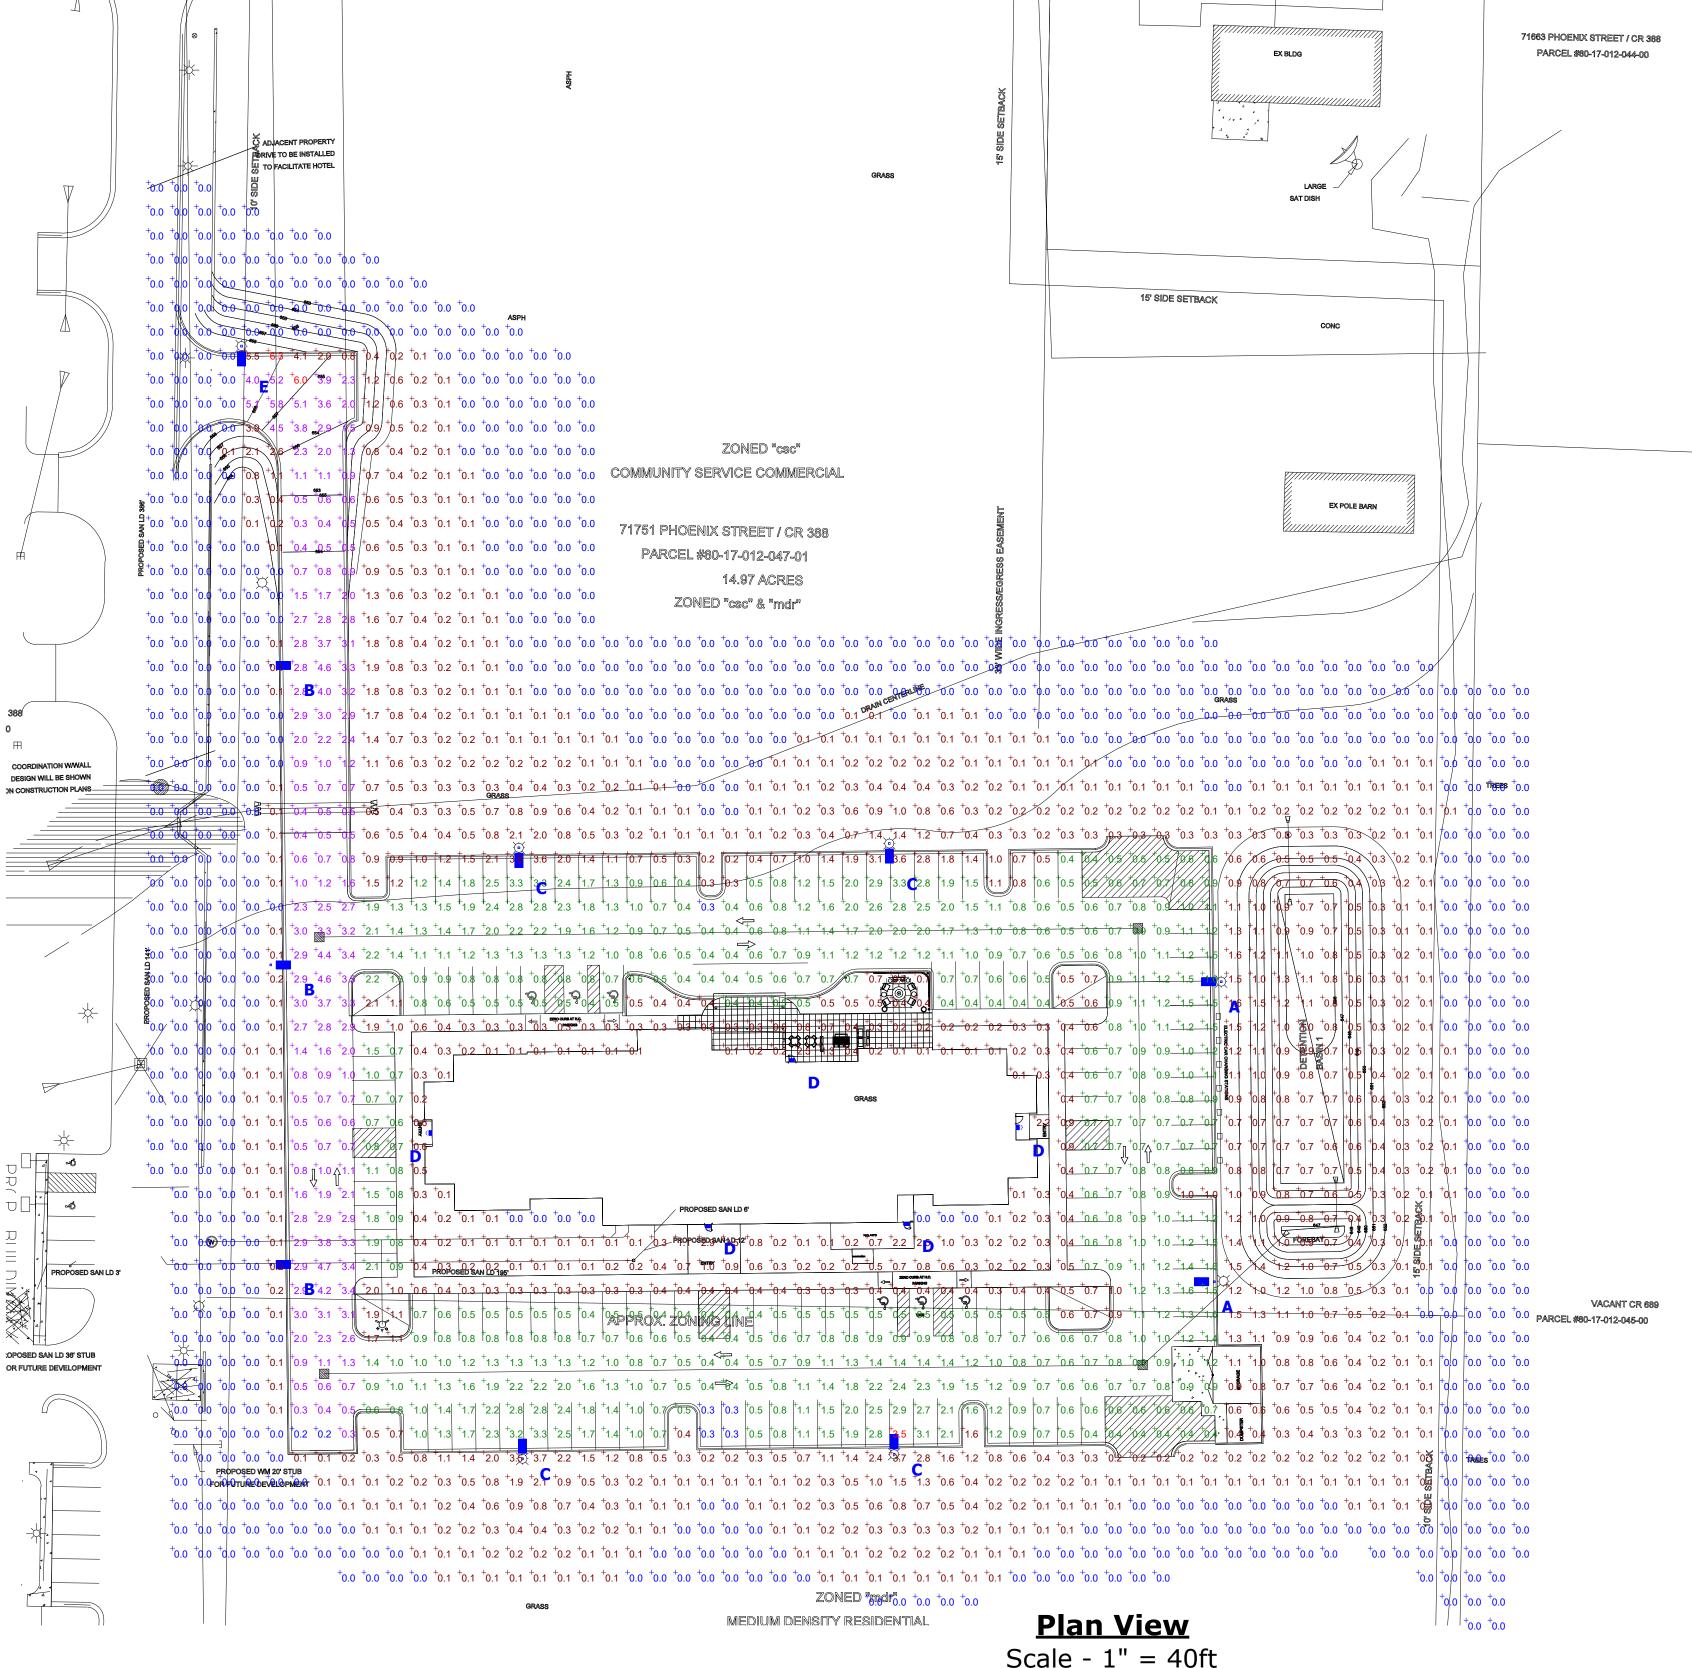

### **REFERENCES**

ARCHITECTURAL PLAN LANDSCAPE PLAN PHOTOMETRIC PLAN SOUTH HAVEN TWP STANDARD DETAILS

A PARCEL OF LAND LOCATED IN THE NORTHWEST 1/4 OF SECTION 12, TOWN 1 SOUTH, RANGE 17 WEST, SOUTH HAVEN TOWNSHIP, VAN BUREN COUNTY, MICHIGAN, IS DESCRIBED AS: