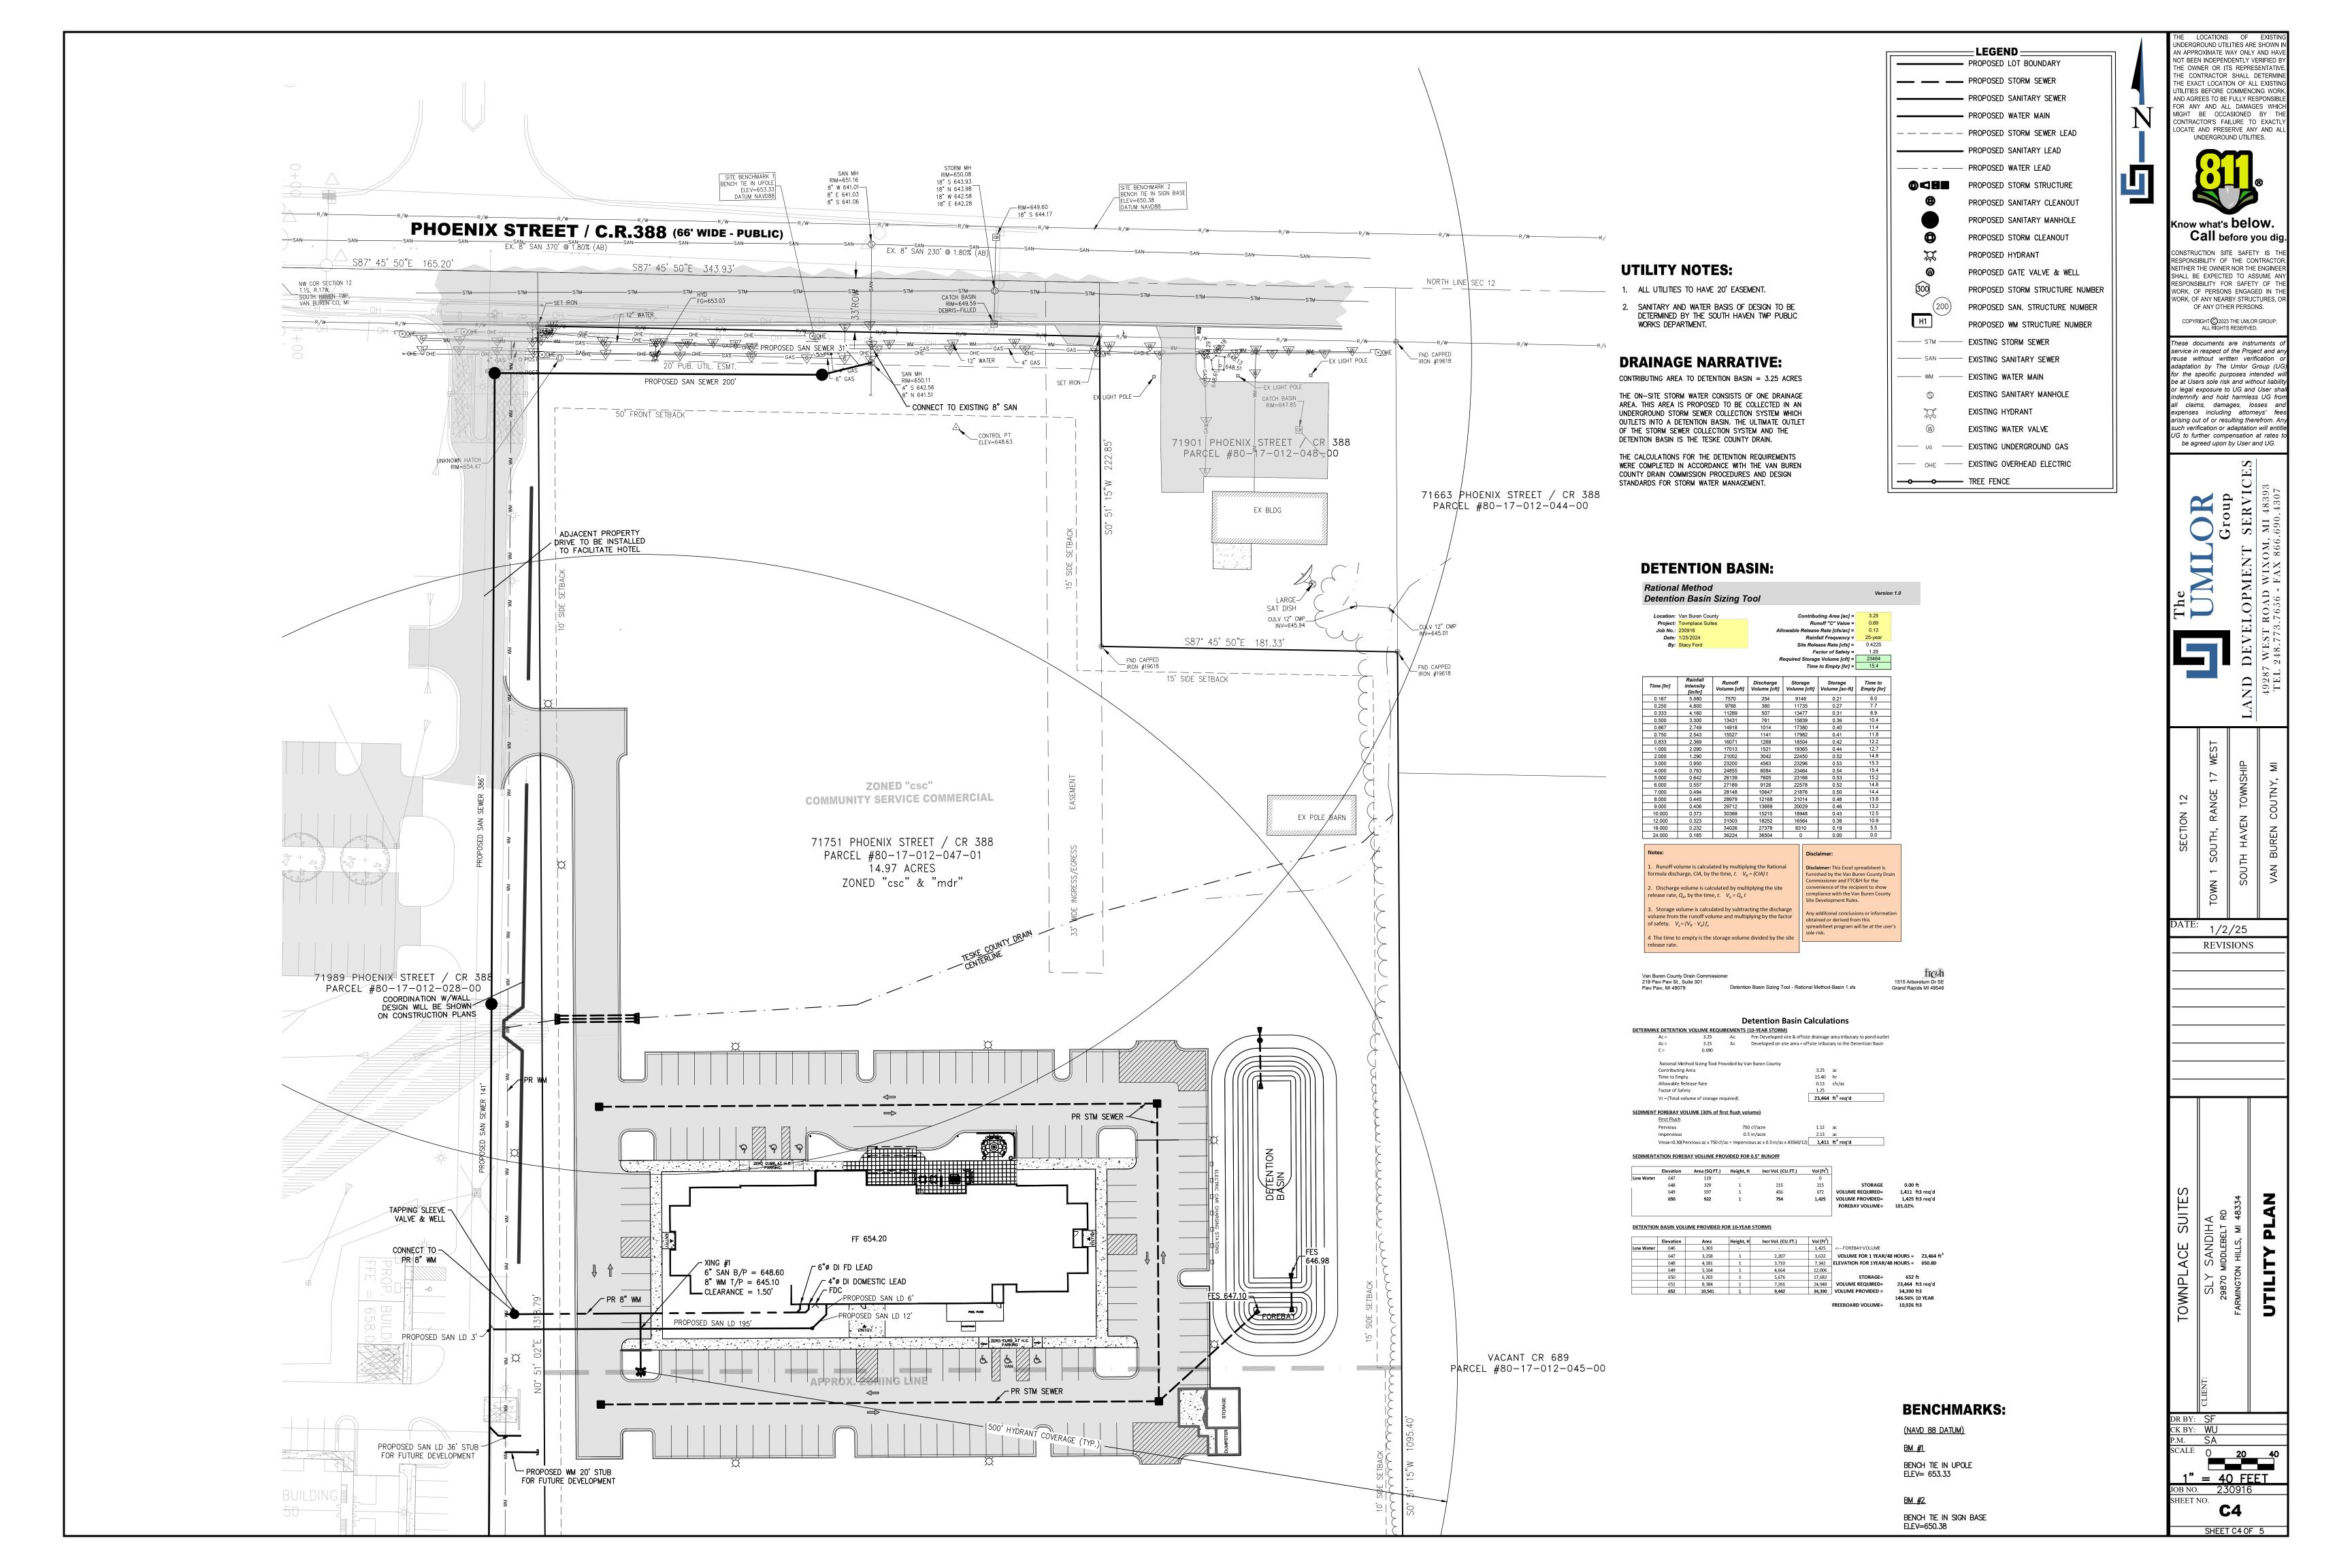

# SITE PLAN SOUTH HAVEN HOTEL

SECTION 12, TOWN 1 SOUTH, RANGE 17 WEST SOUTH HAVEN TOWNSHIP, VAN BUREN COUNTY, MICHIGAN

SITE MAP

# **SHEET INDEX**

TOPOGRAPHIC SURVEY & DEMOLITION PLAN SITE PLAN UTILITY PLAN GRADING PLAN