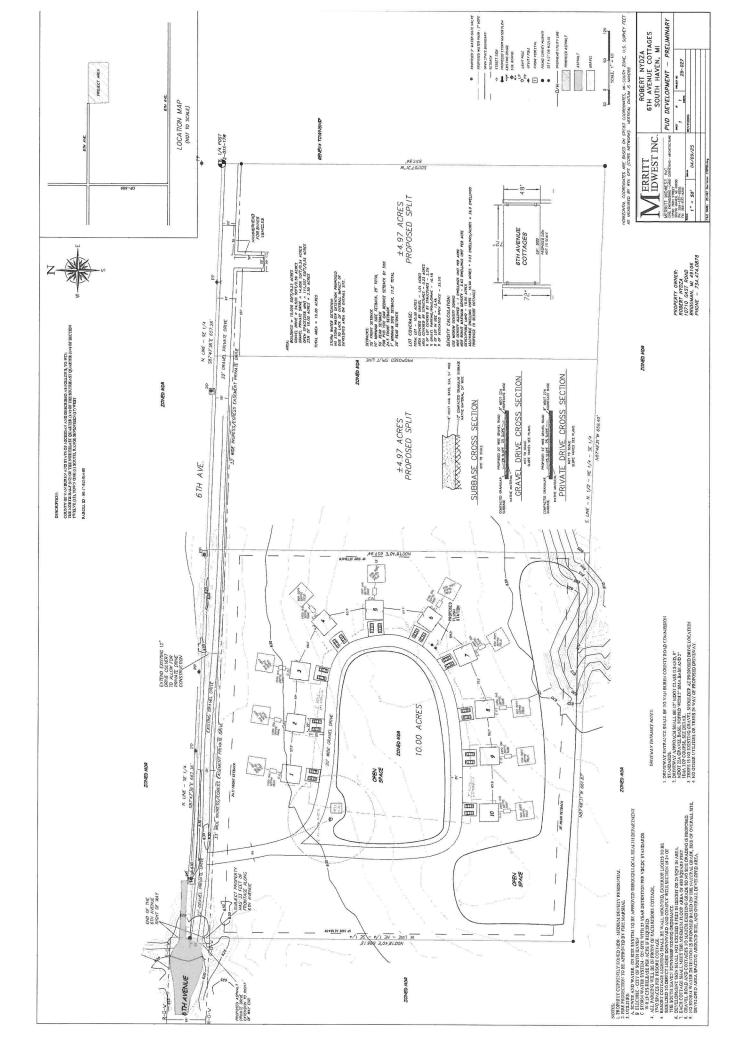

#### 8. NEW BUSINESS

- A) 6<sup>th</sup> Avenue Development Road
- B) Set Public Hearing for May 27th for CDBG Grant
- C) SHAWSA Budget
- D) Bloom & Sluggett Prosecution Services
- E) Bendzinski Contract
- F)

#### 6th Avenue Resort - Private Drive

1 message

rpirsein@merrittmidwest.com <rpirsein@merrittmidwest.com>

Thu, May 8, 2025 at 2:46 PM

To: Ross Stein <rstein@southhaventwp.com>

Cc: shtwp.superviosr@gmail.com, shtwp.clerk@gmail.com, mtsallegan@frontier.com, hartzlerconstruction@gmail.com

Attached is the site plan showing the proposed resort and land split with private drive at the end of 6th avenue in South Haven Township. It is required to have a private drive to allow for the PUD and land splits we area proposing. We are hoping to get on the agenda for the next Township board meeting next Wednesday to ask for a reduction of the required 66' private road easement to a 33' easement width as shown on the plan. There is an existing 33' wide ingress/egress easement for the private driveway to a parcel along the east side of the subject property. The plan would be to keep the easement width and upgrade the gravel road to meet the requirements of the private road oridnance for South Haven Township, 22' wide width, etc. I have submitted the plan to SHAES for review to get feedback from SHAES before the meeting. The subject property has only 33' of frontage at the end of 6th avenue where the public road right of way ends. We met with Larry and AJ from the Road Commission on site, they researched all their files to confirm the right of way ends there as shown on plans and the owner performed a title search, verifying the plan as we show it.

#### South Haven Area Emergency Services

90 Blue Star Highway • South Haven, Michigan 49090 Phone (269) 637-1813 • Fax (269) 637-0998 SITE PLAN REVIEW www.shaes.org

| □ Preliminary Site Plan     □ Final Site Plan                                                                                                                                                                         |
|-----------------------------------------------------------------------------------------------------------------------------------------------------------------------------------------------------------------------|
| Name of Applicant: Merritt Midwest INC, Rob Pirsein                                                                                                                                                                   |
| Address of Applicant: 13560 76th ST/rpirsein@merrittmidwest.com                                                                                                                                                       |
| Applicant Telephone No: 269-637-9205/269-217-2524                                                                                                                                                                     |
| Project name, if any: 6th Avenue Cottages, Project# 25-027 4/9/25                                                                                                                                                     |
| Project location: No address given, 70400 BLK 6th AVE dead end east of CR-689                                                                                                                                         |
| Brief project description: Development for 10 small cottages & upgrading current driveway                                                                                                                             |
| Are fire hydrants available at the site?   Yes   No  Comments:   Is water pressure adequate for the project?   If no, explain:   No hydrants  Does project layout provide easy access for fire protection?   Yes   No |
| If no, explain:  Are the proposed plans acceptable to the Fire Department?  If no, explain:  See comments/recommendations below                                                                                       |
| Other comments / recommendations:  All builds to follow IFC 2021 edition, all roads to support a minimum of 75,000 lbs, any secured entrance requires a Knox Box                                                      |
| Review performed by Keith Bierhalter Deputy Chief/Fire Marshal  Date 5/12/25                                                                                                                                          |