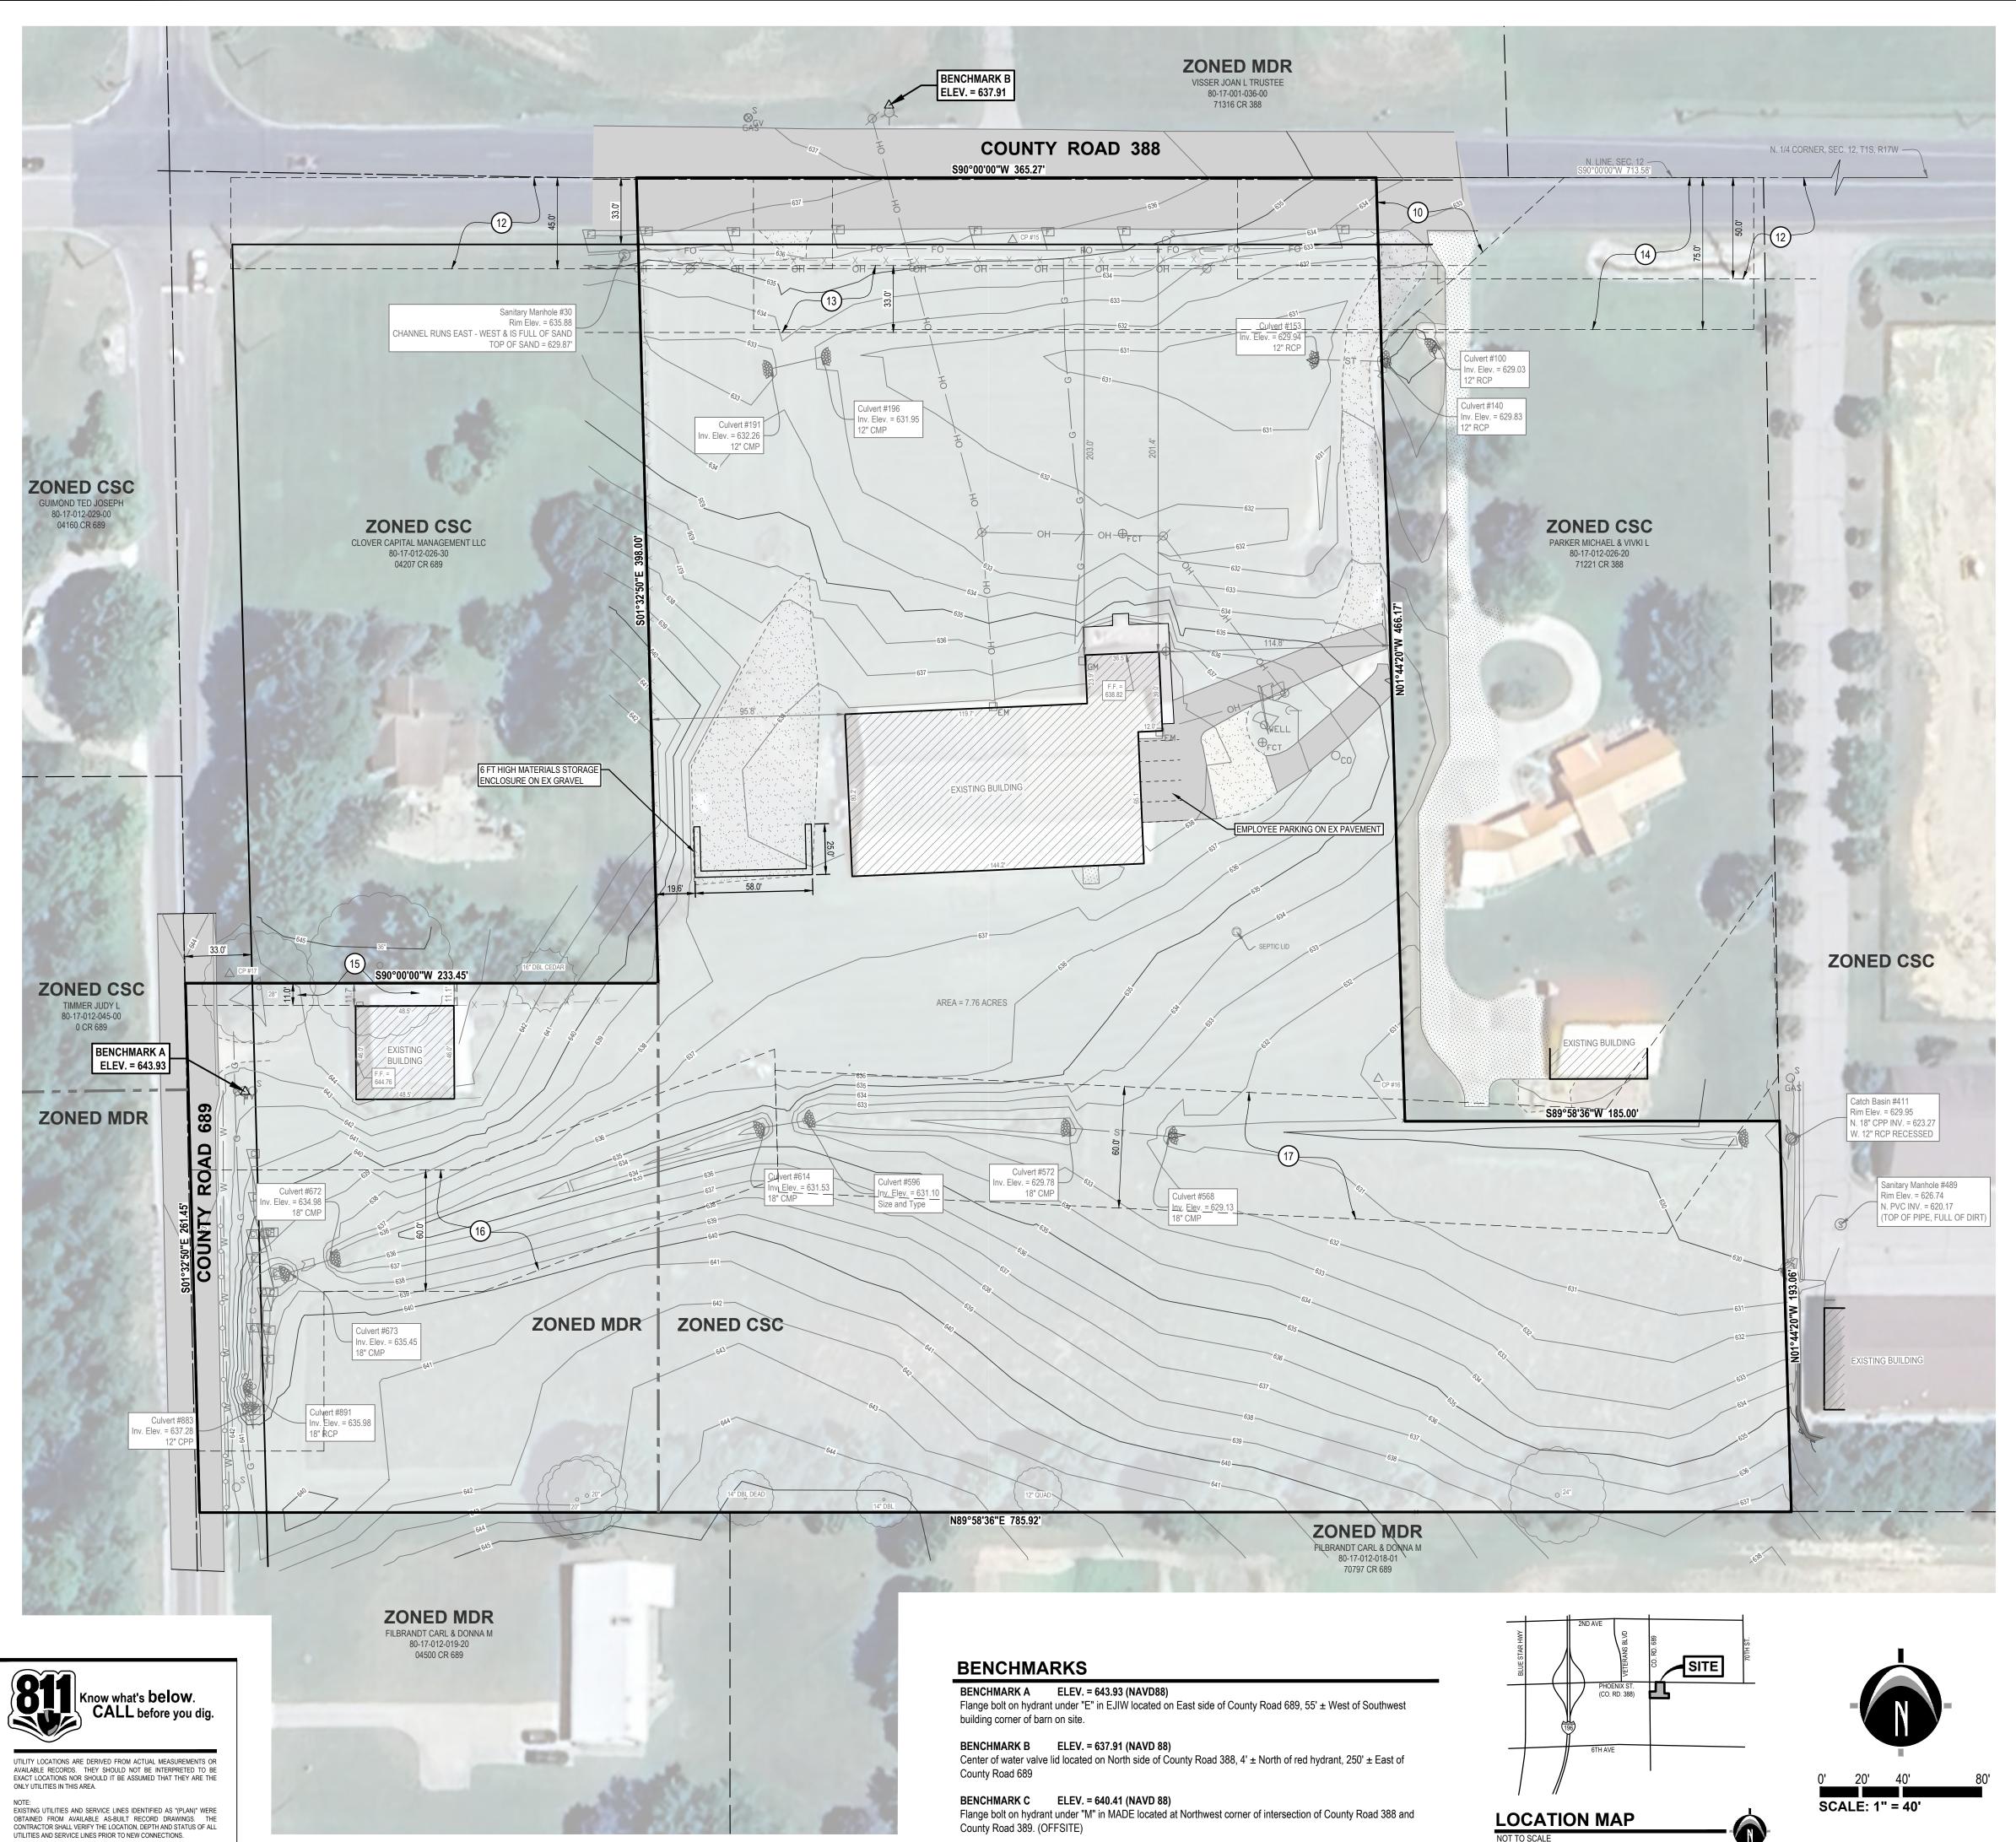

### **GENERAL NOTES**

- 1) ZONING OF PROPERTY: CSC COMMUNITY SERVICE COMMERCIAL & MDR MEDIUM DENSITY RESIDENTIAL CSC ZONING REQUIREMENTS
  - A) MINIMUM LOT AREA = 1 ACRE (NO SAN SEWER OR WATERMAIN)
  - B) MINIMUM LOT WIDTH = 150 FT (NO SAN SEWER OR WATERMAIN)
  - C) MAXIMUM BUILDING HEIGHT = 35 FT D) MAXIMUM LOT COVERAGE = 75%
  - SETBACKS A) FRONT YARD = 50 FT CR388 & 35 FT CR 689
  - B) SIDE YARD = 10 FT MIN (25 FT. TOTAL)
  - C) REAR YARD = 50 FT PRINCIPAL STRUCTURE, 15 FT ACCESSORY BUILDING 2) SUMMARY OF LAND USE:
  - A) TOTAL ACREAGE = 7.29 ACRES (317,473 SQ.FT.) (EXCLUDING R.O.W.) B) AREA OF EXISTING BUILDINGS = 14,849 SQ.FT.
  - C) LOT COVERAGE = 5%
  - D) GROSS PAVEMENT & GRAVEL AREA = 14,980 SQ.FT. E) GROSS OPEN SPACE = APPROX. 287,644 SQ.FT.
  - F) ZONING OF PARCELS TO SOUTH AND WEST = MDR & CSC ZONING OF PARCELS TO NORTH AND EAST = MDR & CSC
  - 3) PARKING REQUIREMENTS:
  - A) MINIMUM REQUIRED SPACE PER TOWNSHIP = 10'x20' (22' AISLE) B) TYPICAL PARKING SPACE PROVIDED = 10'x20' (24' AISLE)
  - C) TYPICAL VAN ACCESSIBLE PARKING SPACE = 11'x18' WITH 5' AISLE D) TYPICAL CAR ACCESSIBLE PARKING SPACE = 8'x18' WITH 5' AISLE
  - E) NUMBER OF SPACES PROVIDED = 4 4) THIS PROJECT IS NOT LOCATED IN THE 100 YEAR FLOOD PLAIN, BASED ON THE NATIONAL FLOOD INSURANCE PROGRAM
  - 5) BEST MANAGEMENT PRACTICES WILL BE UTILIZED DURING AND AFTER CONSTRUCTION OF THE PROJECT. MEASURES WILL INCLUDE THE USE OF SEEDING AND MULCHING, SEDIMENT INLET FILTERS, COMPACTION AND PAVING. THE OWNER OF THE
  - 6) EXISTING SITE LIGHTING TO REMAIN, NO PROPOSED LIGHTING AT THIS TIME.

SUBJECT PARCEL SHALL HAVE THE RESPONSIBILITY TO MAINTAIN THE PERMANENT SOIL EROSION PROTECTION MEASURES.

- 7) THE PROPERTY IS SERVICED BY EXISTING ON-SITE SEPTIC SYSTEM AND WATER WELL. NO PROPOSED ALTERATIONS TO THESE ARE PROPOSED AT THIS TIME.
- 8) NO PROPOSED IMPERVIOUS ADDITIONS AT THIS TIME. NO PROPOSED CHANGES TO THE EXISTING DRAINAGE OR SITE STORMWATER MANAGEMENT SYSTEMS.

# TITLE DESCRIPTION

Land Situated in the State of Michigan, County of Van Buren, Township of South Haven: Commencing at the North 1/4 post of Section 12, Town 1 South, Range 17 West, South Haven Township, Van Buren County, Michigan, thence West along the North line of said Section, 713.58 feet to the point of beginning; thence continuing West along said North Section line 365.27 feet; thence South 01 degrees 32 minutes 50 seconds East, 398.00 feet; thence West, 233.45 feet; thence South 01 degrees 32 minutes 50 seconds East, along the West line of the Northeast 1/4 of the Northwest 1/4 of said Section, 261.41 feet; thence North 89 degrees 58 minutes 36 seconds East, along the South line of the North 1/2 of the Northeast 1/4 of the Northwest 1/4 of said Section, 785.92 feet; thence North 01 degrees 44 minutes 20 seconds West, along the West line of "Phoenix Business Complex Condominium", 193.06 feet; thence South 89 degrees 58 minutes 36 seconds West, 185.00 feet; thence North 01 degrees 44 minutes 20 seconds West, 466.17 feet to the point of beginning.

# **PROPERTY INFORMATION**

ADDRESS: 71355 CR 338

PARCEL NO.: 80-17-012-026-05

#### PROPERTY LEGAL DESCRIPTION

Land Situated in the State of Michigan, County of Van Buren, Township of South Haven:

Commencing at the North 1/4 post of Section 12, Town 1 South, Range 17 West, South Haven Township, Van Buren County, Michigan, thence West along the North line of said Section, 713.58 feet to the point of beginning; thence continuing West along said North Section line 365.27 feet; thence South 01 degrees 32 minutes 50 seconds East, 398.00 feet; thence West, 233.45 feet; thence South 01 degrees 32 minutes 50 seconds East, along the West line of the Northeast 1/4 of the Northwest 1/4 of said Section, 261.41 feet; thence North 89 degrees 58 minutes 36 seconds East, along the South line of the North 1/2 of the Northeast 1/4 of the Northwest 1/4 of said Section, 785.92 feet; thence North 01 degrees 44 minutes 20 seconds West, along the West line of "Phoenix Business Complex Condominium", 193.06 feet; thence South 89 degrees 58 minutes 36 seconds West, 185.00 feet; thence North 01 degrees 44 minutes 20 seconds West, 466.17 feet to the point of beginning. Together with an easement for ingress and egress described as: Commencing at the North 1/4 post of Section 12, Town 1 South, Range 17 West, South Haven Township, Van Buren County, Michigan; thence West along the North line of said Section, 620.72 feet to the point of beginning; thence South 47 degrees 35 minutes 08 seconds West, 122.38 feet; thence North 01 degrees 44 minutes 20 seconds West, 82.58 feet to the North Section line; thence East along the North Sectionline, 92.86 feet to the point of beginning.